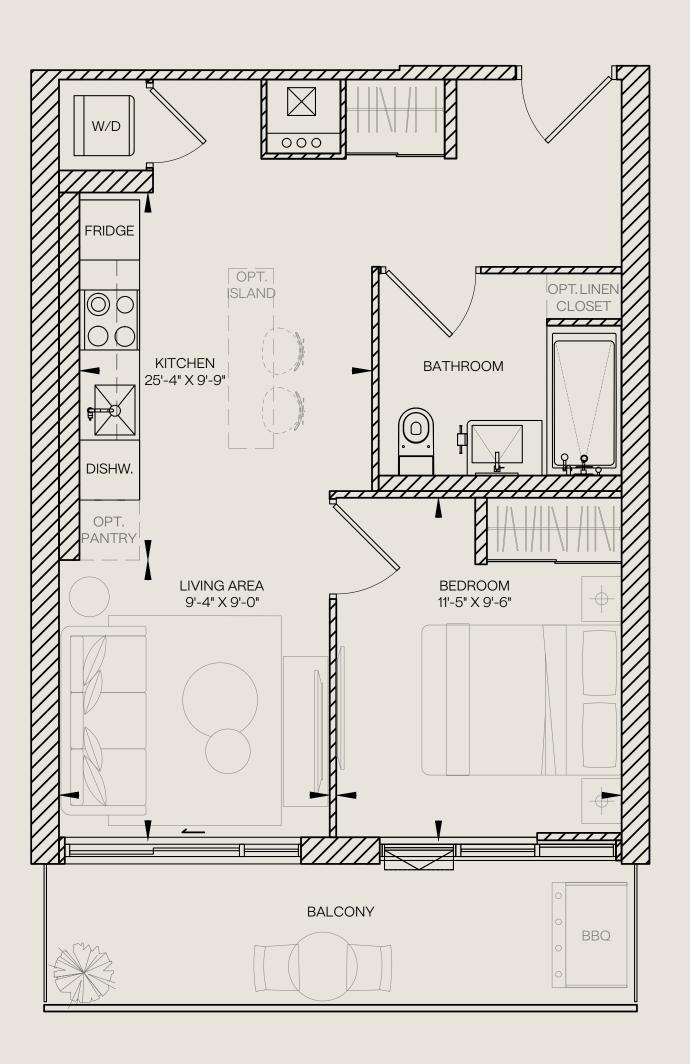

# STUDIO

407

**Unit Total** 527 sq.ft. 407 sq.ft. 120 sq.ft. Interior Exterior