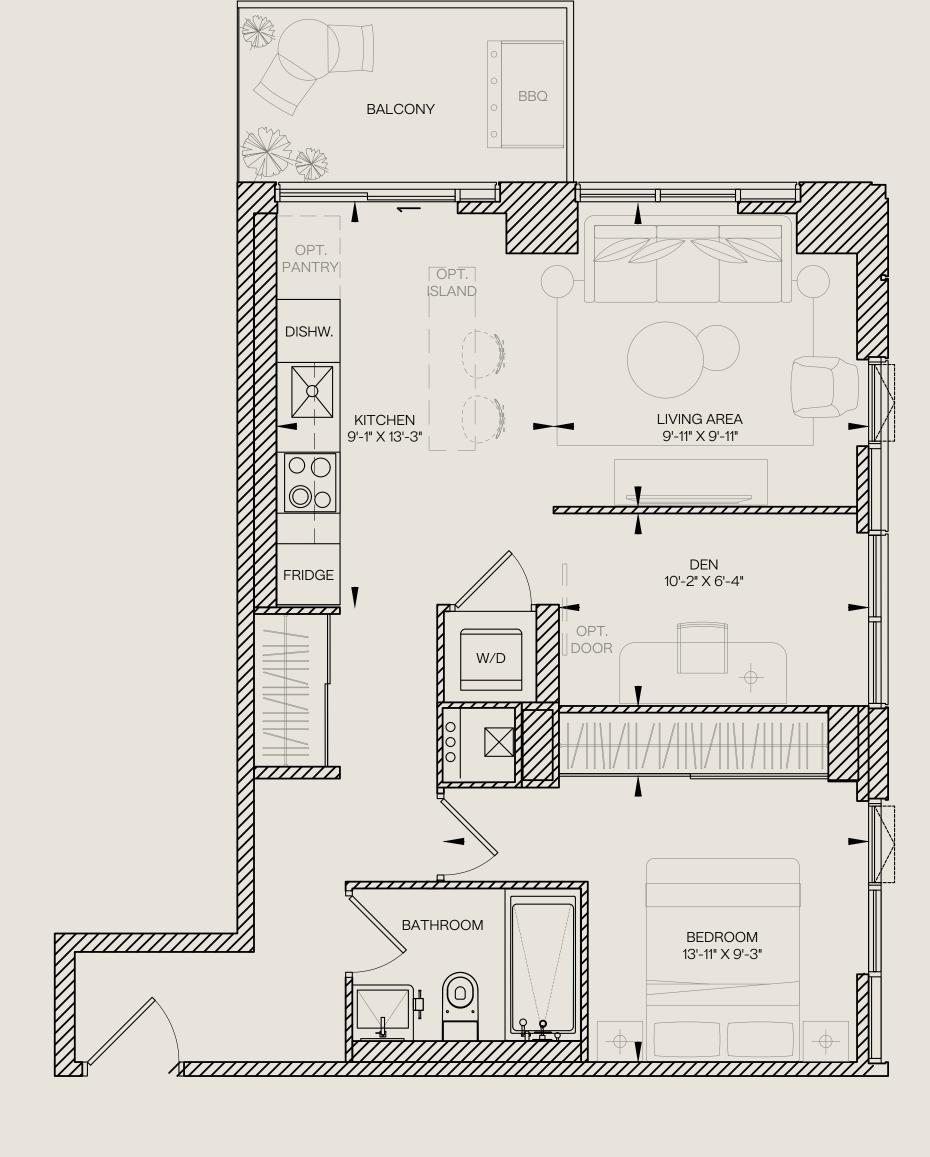

# STUDIO

452

Unit Total 513 sq.ft.

Interior 452 sq.ft.

Exterior 61 sq.ft.













474

Unit Total593 sq.ft.Interior474 sq.ft.Exterior119 sq.ft.













487

Unit Total604 sq.ft.Interior487 sq.ft.Exterior117 sq.ft.













512

**Unit Total** 641 sq.ft. Interior 512 sq.ft. 129 sq.ft. **Exterior** 















523

Unit Total620 sq.ft.Interior523 sq.ft.Exterior97 sq.ft.













557

Unit Total 600 sq.ft.

Interior 557 sq.ft.

Exterior 43 sq.ft.















561

Unit Total 656 sq.ft.

Interior 561 sq.ft.

Exterior 95 sq.ft.













576

Unit Total 622 sq.ft.

Interior 576 sq.ft.

Exterior 46 sq.ft.















619

Unit Total670 sq.ft.Interior619 sq.ft.Exterior51 sq.ft.













647

Unit Total712 sq.ft.Interior647 sq.ft.Exterior65 sq.ft.













690

Unit Total 832 sq.ft.Interior 690 sq.ft.Exterior 142 sq.ft.















690

Unit Total813 sq.ft.Interior690 sq.ft.Exterior123 sq.ft.















846

Unit Total970 sq.ft.Interior846 sq.ft.Exterior124 sq.ft.















946

Unit Total1152 sq.ft.Interior946 sq.ft.Exterior206 sq.ft.













948

Unit Total1307 sq.ft.Interior948 sq.ft.Exterior359 sq.ft.















1025

Unit Total1087 sq.ft.Interior1025 sq.ft.Exterior62 sq.ft.















1055

Unit Total 1526 sq.ft.Interior 1055 sq.ft.Exterior 471 sq.ft.













1165

Unit Total 1652 sq.ft.Interior 1165 sq.ft.Exterior 487 sq.ft.















1168

Unit Total 1274 sq.ft.Interior 1168 sq.ft.Exterior 106 sq.ft.













1383

Unit Total2090 sq.ft.Interior Upper722 sq.ft.Interior Lower661 sq.ft.Exter