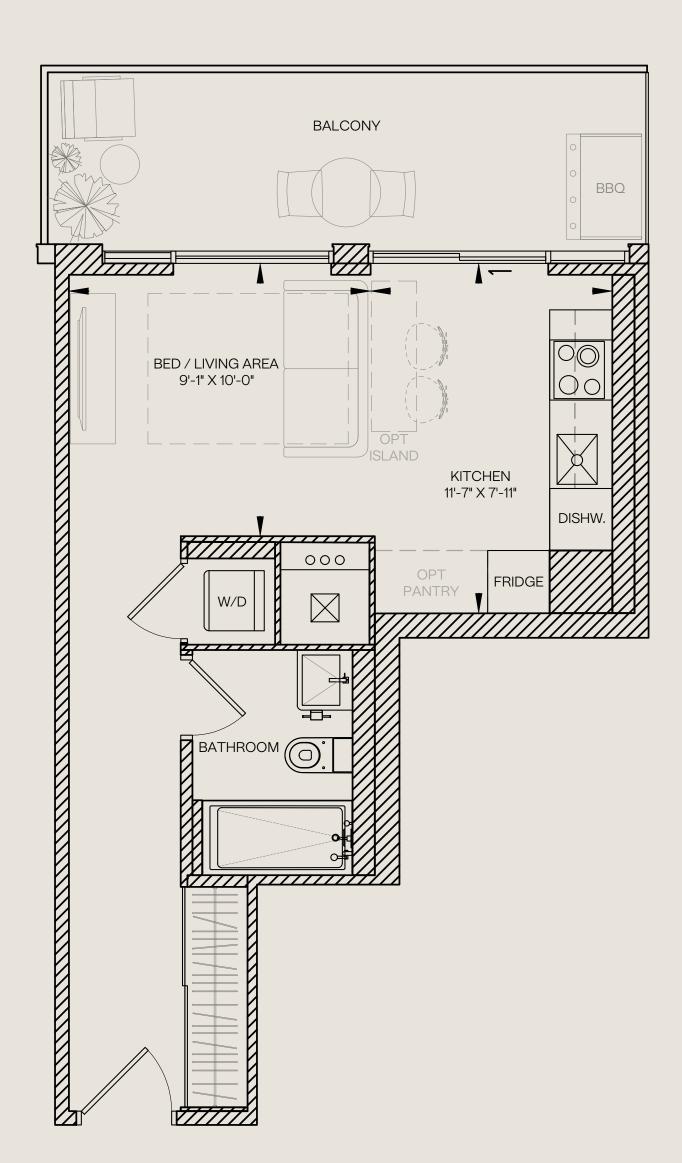

# STUDIO

407

**Unit Total** 527 sq.ft. 407 sq.ft. 120 sq.ft. Interior Exterior