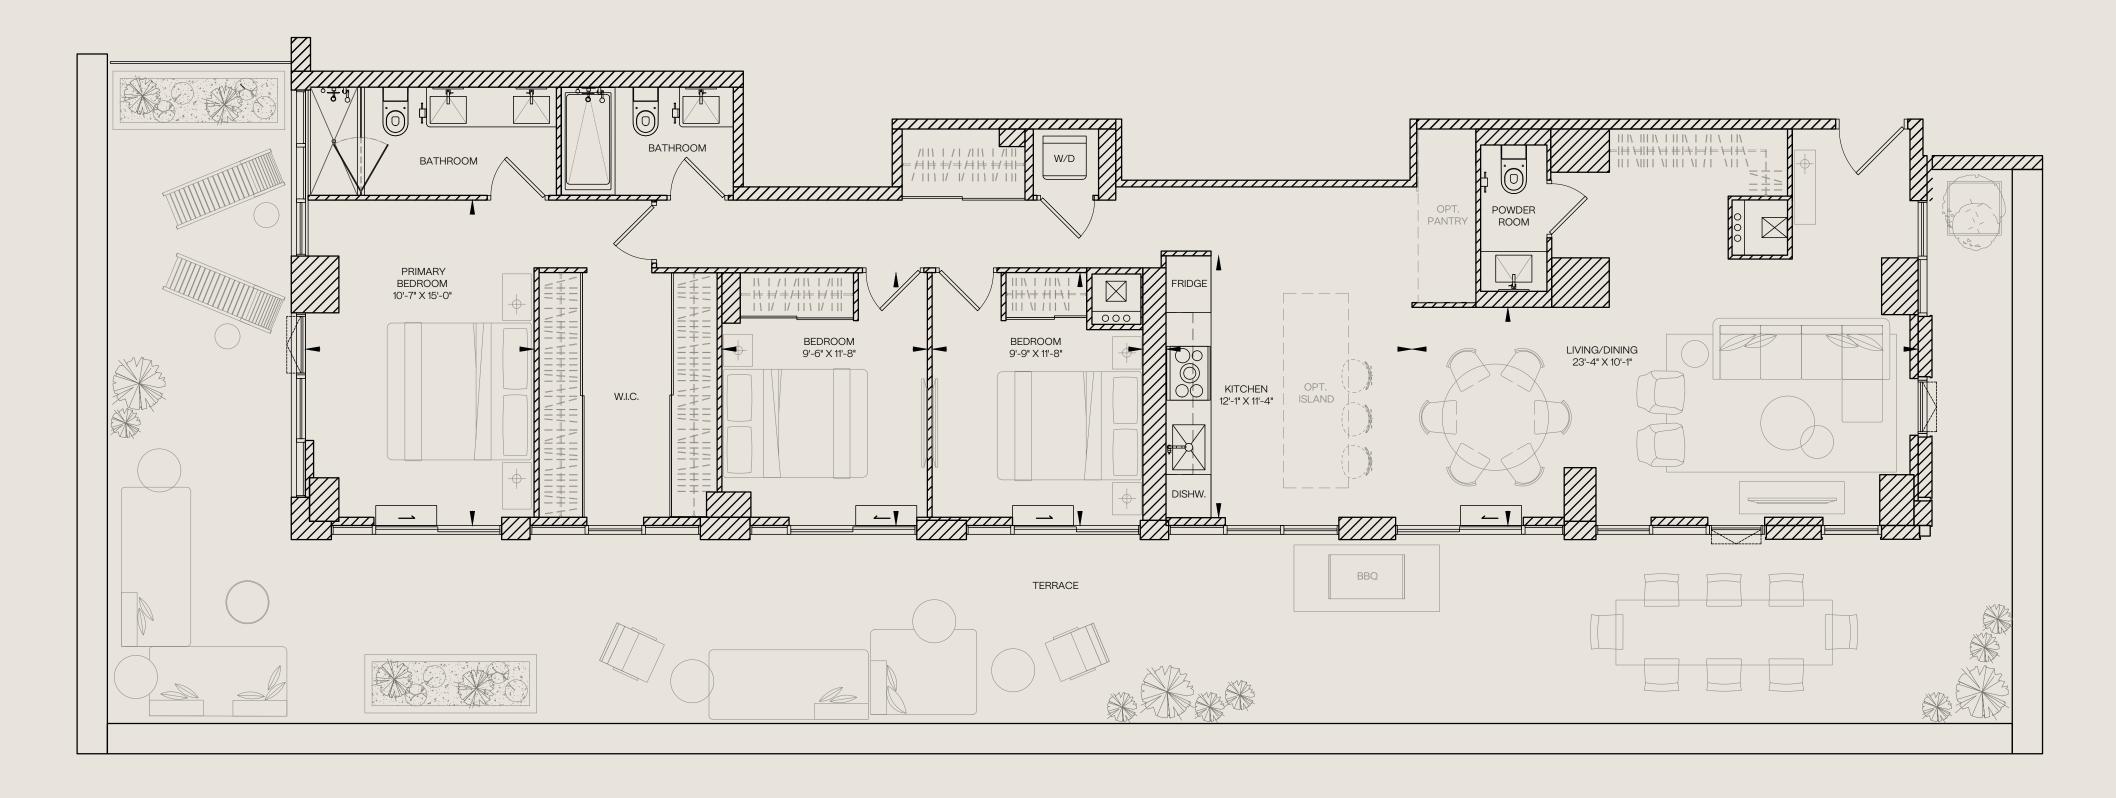

1025

Unit Total1087 sq.ft.Interior1025 sq.ft.Exterior62 sq.ft.

1055

Unit Total 1526 sq.ft.Interior 1055 sq.ft.Exterior 471 sq.ft.

1165

Unit Total 1652 sq.ft.Interior 1165 sq.ft.Exterior 487 sq.ft.

1168

Unit Total 1274 sq.ft.Interior 1168 sq.ft.Exterior 106 sq.ft.