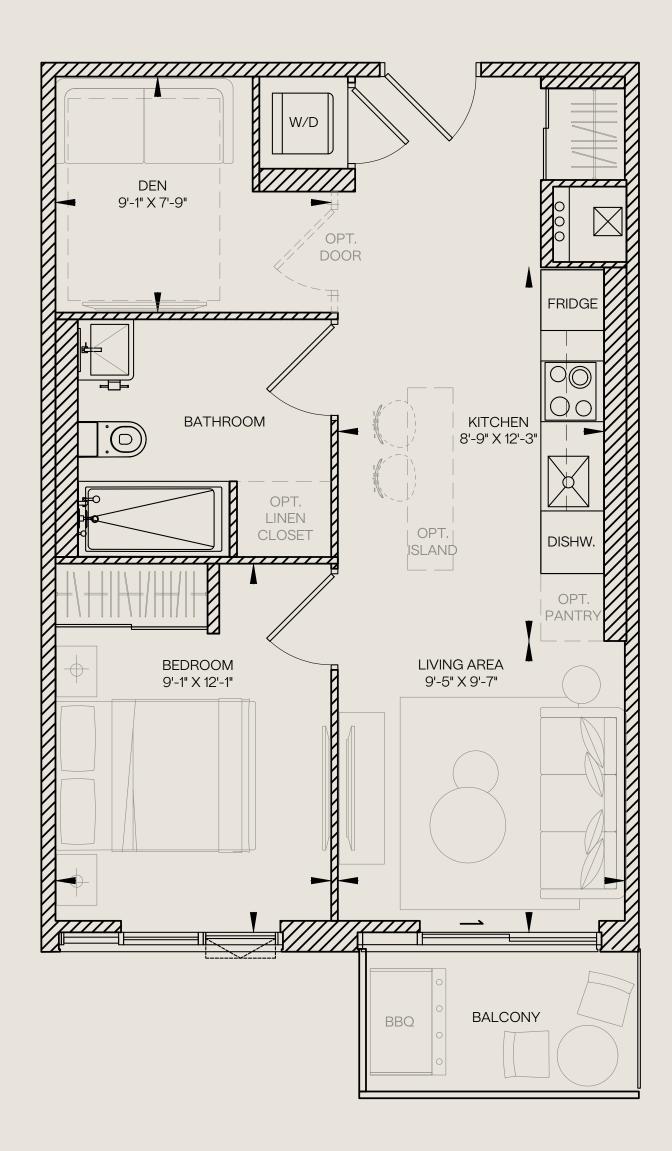

# STUDIO

407

**Unit Total** 527 sq.ft. 407 sq.ft. 120 sq.ft. Interior Exterior















# STUDIO

452

Unit Total 513 sq.ft.

Interior 452 sq.ft.

Exterior 61 sq.ft.













474

Unit Total593 sq.ft.Interior474 sq.ft.Exterior119 sq.ft.













487

Unit Total604 sq.ft.Interior487 sq.ft.Exterior117 sq.ft.













512

**Unit Total** 641 sq.ft. Interior 512 sq.ft. 129 sq.ft. **Exterior** 















523

Unit Total620 sq.ft.Interior523 sq.ft.Exterior97 sq.ft.













557

Unit Total 600 sq.ft.

Interior 557 sq.ft.

Exterior 43 sq.ft.















561

Unit Total 656 sq.ft.

Interior 561 sq.ft.

Exterior 95 sq.ft.













576

Unit Total 622 sq.ft.

Interior 576 sq.ft.

Exterior 46 sq.ft.















619

Unit Total670 sq.ft.Interior619 sq.ft.Exterior51 sq.ft.













647

Unit Total712 sq.ft.Interior647 sq.ft.Exterior65 sq.ft.













690

Unit Total 832 sq.ft.Interior 690 sq.ft.Exterior 142 sq.ft.















690

Unit Total813 sq.ft.Interior690 sq.ft.Exterior123 sq.ft.















846

Unit Total970 sq.ft.Interior846 sq.ft.Exterior124 sq.ft.















946

Unit Total1152 sq.ft.Interior946 sq.ft.Exterior206 sq.ft.













948

Unit Total1307 sq.ft.Interior948 sq.ft.Exterior359 sq.ft.















1025

Unit Total1087 sq.ft.Interior1025 sq.ft.Exterior62 sq.ft.















1055

Unit Total 1526 sq.ft.Interior 1055 sq.ft.Exterior 471 sq.ft.













1165

Unit Total 1652 sq.ft.Interior 1165 sq.ft.Exterior 487 sq.ft.















1168

Unit To