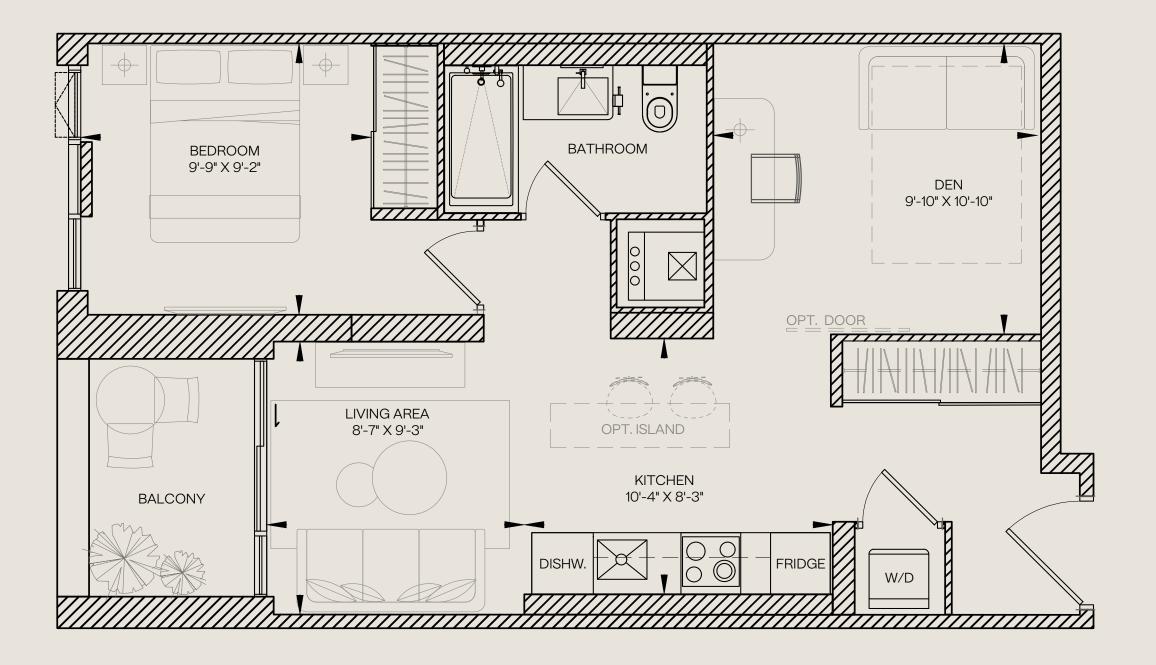

**Unit Total** 527 sq.ft. 407 sq.ft. 120 sq.ft. Interior Exterior















# STUDIO

452

Unit Total 513 sq.ft.

Interior 452 sq.ft.

Exterior 61 sq.ft.













474

Unit Total593 sq.ft.Interior474 sq.ft.Exterior119 sq.ft.













487

Unit Total604 sq.ft.Interior487 sq.ft.Exterior117 sq.ft.













512

**Unit Total** 641 sq.ft. Interior 512 sq.ft. 129 sq.ft. **Exterior** 















523

Unit Total620 sq.ft.Interior523 sq.ft.Exterior97 sq.ft.













557

Unit Total 600 sq.ft.

Interior 557 sq.ft.

Exterior 43 sq.ft.















561

Unit Total 656 sq.ft.

Interior 561 sq.ft.

Exterior 95 sq.ft.













576

Unit Total 622 sq.ft.

Interior 576 sq.ft.

Exterior 46 sq.ft.















619

Unit Total670 sq.ft.Interior619 sq.ft.Exterior51 sq.ft.













647

Unit Total712 sq.ft.Interior647 sq.ft.Exterior65 sq.ft.













690

Unit Total 832 sq.ft.Interior 690 sq.ft.Exterior 142 sq.ft.















690

Unit Total813 sq.ft.Interior690 sq.ft.Exterior123 sq.ft.















846

Unit Total970 sq.ft.Interior846 sq.ft.Exterior124 sq.ft.















946

Unit Total1152 sq.ft.Interior946 sq.ft.Exterior206 sq.ft.













948

Unit Total1307 sq.ft.Interior948 sq.ft.Exterior359 sq.ft.















1025

Unit Total1087 sq.ft.Interior1025 sq.ft.Exterior62 sq.ft.















1055

Unit Total 1526 sq.ft.Interior 1055 sq.ft.Exterior 471 sq.ft.













1165

Unit Total 1652 sq.ft.Interior 1165 sq.ft.Exterior 487 sq.ft.















1168

Unit Total 1274 sq.ft.Interior 1168 sq.ft.Exterior 106 sq.ft.













1383