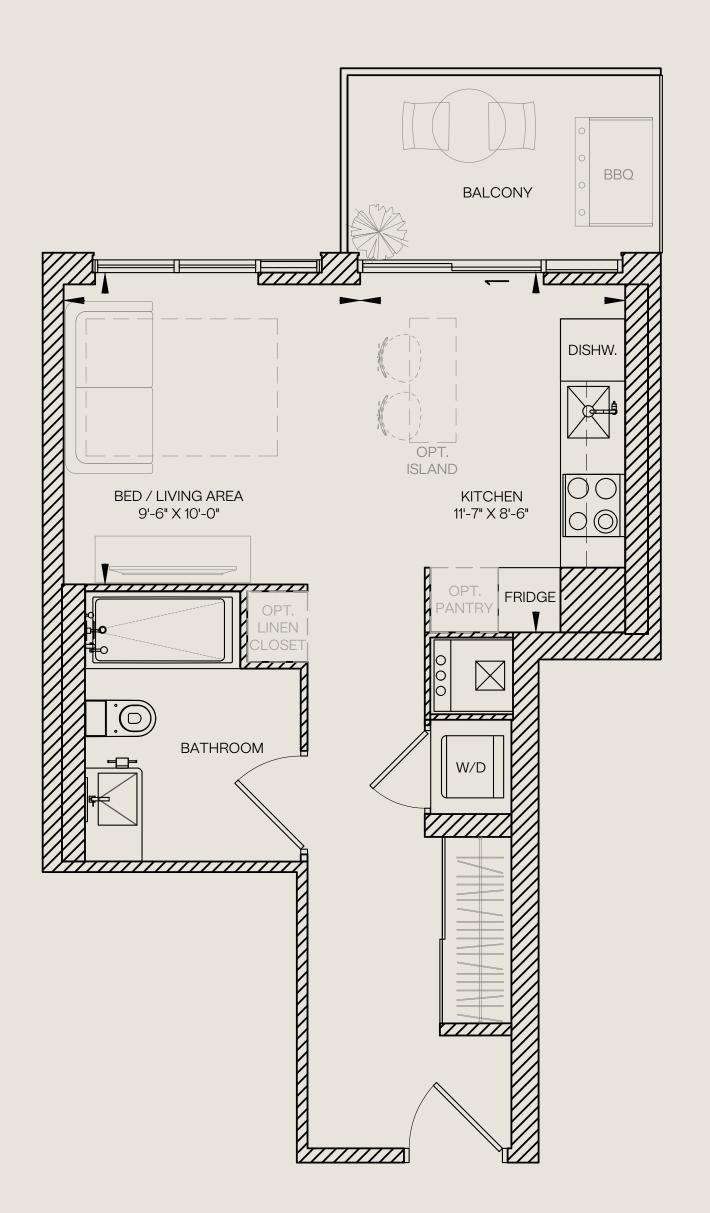

# STUDIO

407

**Unit Total** 527 sq.ft. 407 sq.ft. 120 sq.ft. Interior Exterior