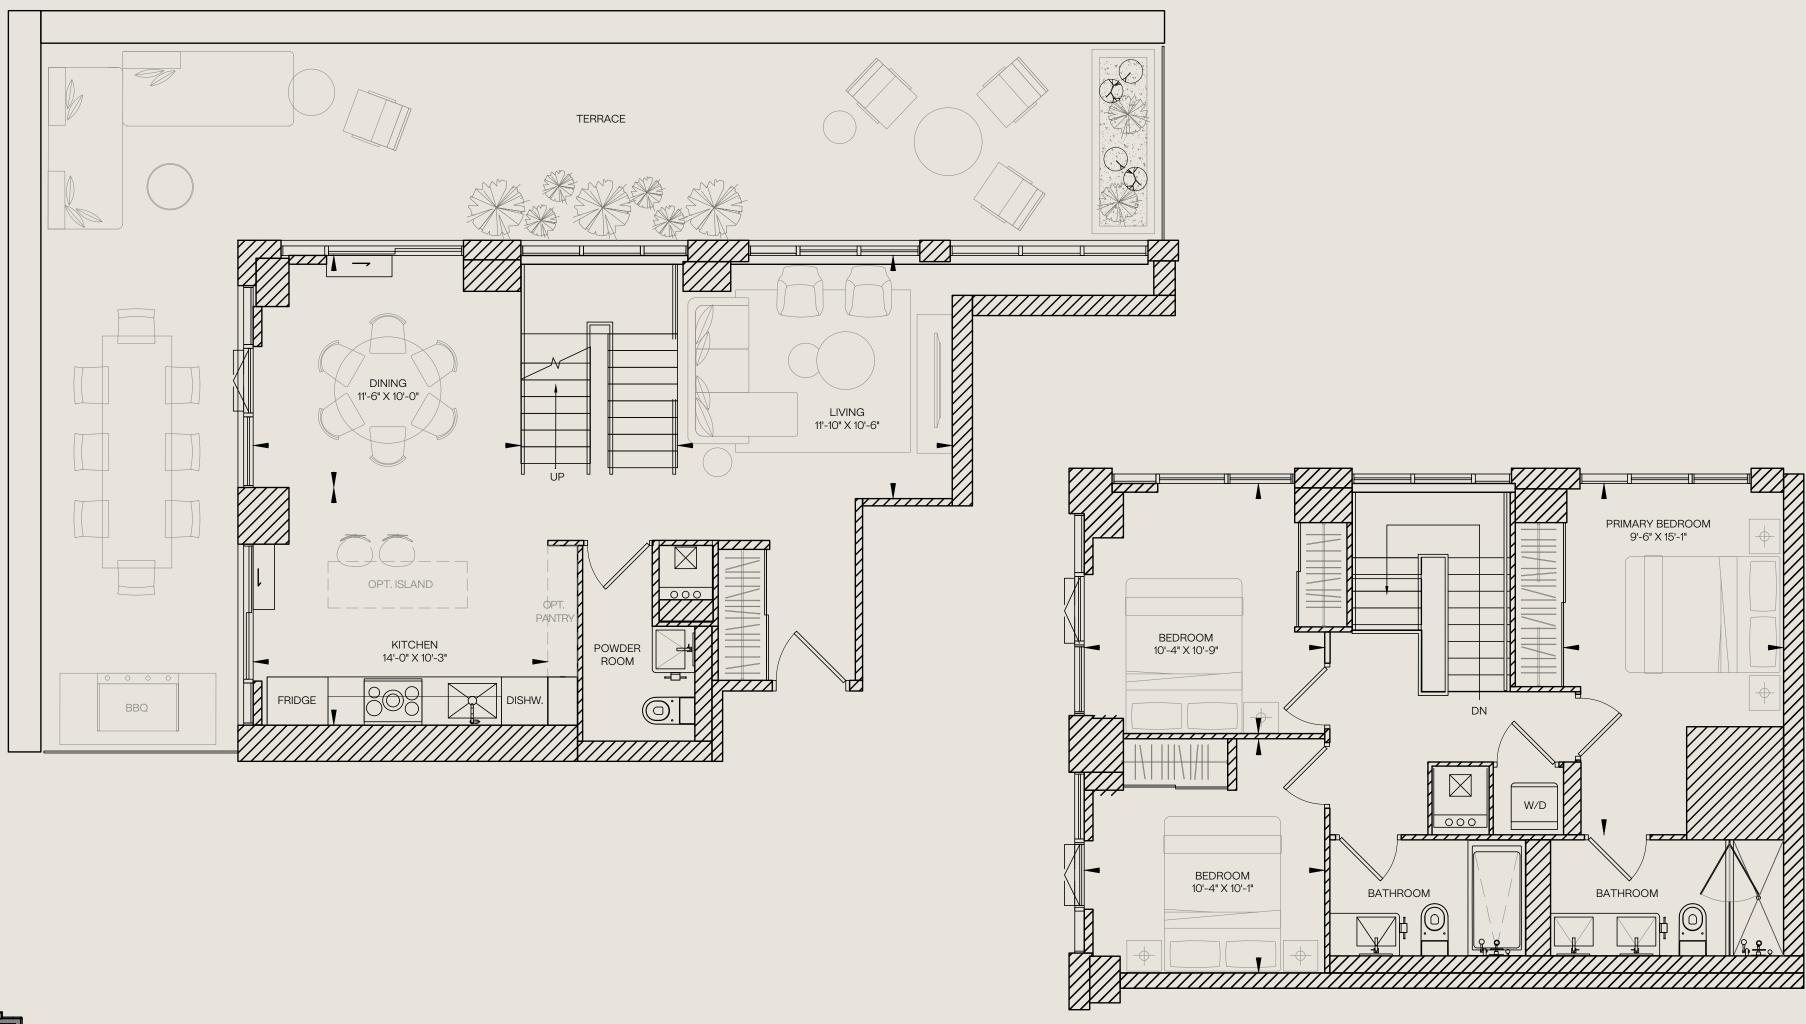

1383

Unit Total2090 sq.ft.Interior Upper722 sq.ft.Interior Lower661 sq.ft.Exterior707 sq.ft.

1480

Unit Total 2677 sq.ft.Interior 1480 sq.ft.Exterior 1197 sq.ft.