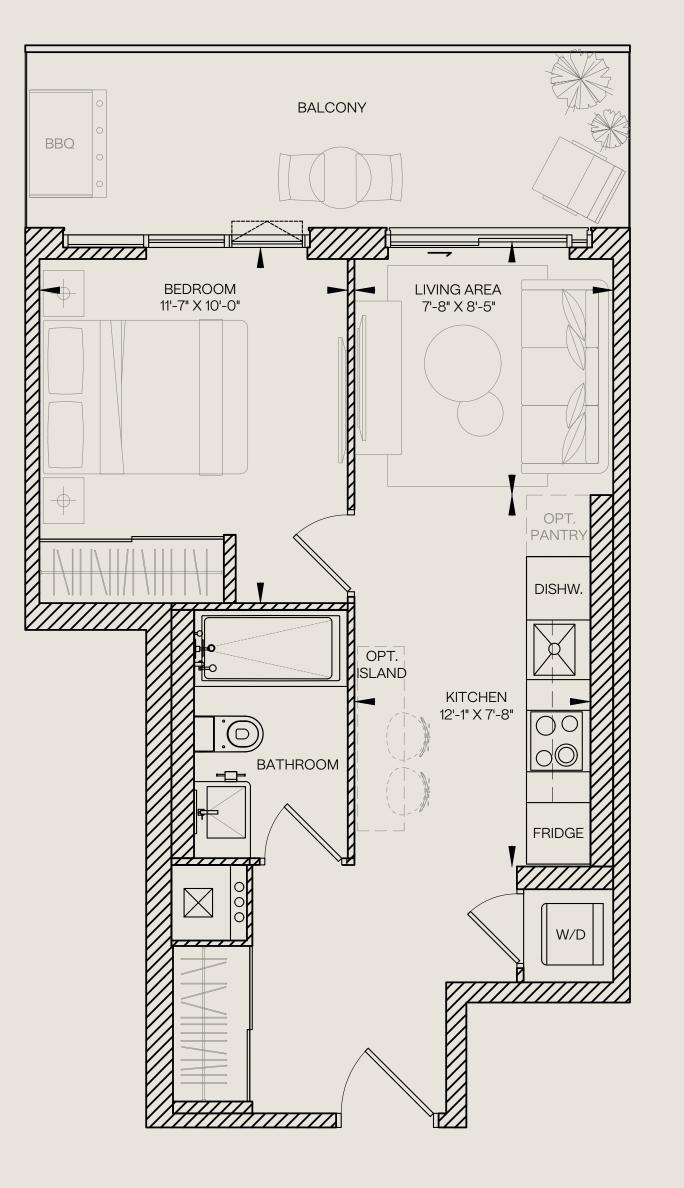

# STUDIO

407

**Unit Total** 527 sq.ft. 407 sq.ft. 120 sq.ft. Interior Exterior