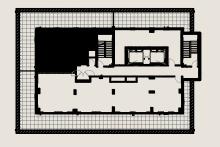

1383

Unit Total2090 sq.ft.Interior Upper722 sq.ft.Interior Lower661 sq.ft.Exterior707 sq.ft.

1480

Unit Total 2677 sq.ft.Interior 1480 sq.ft.Exterior 1197 sq.ft.