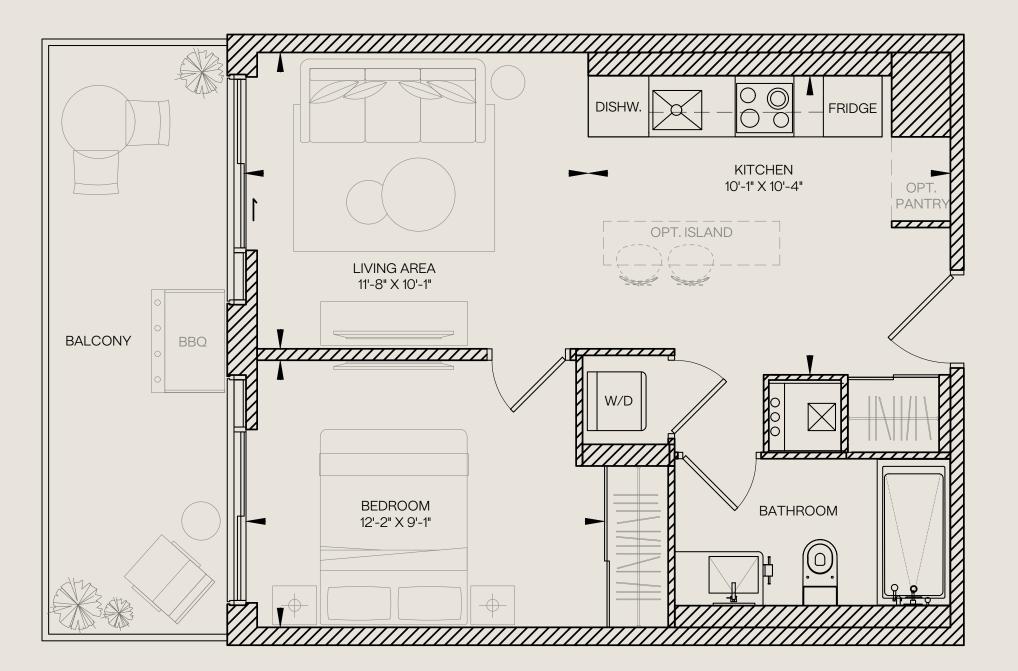

# STUDIO

407

**Unit Total** 527 sq.ft. 407 sq.ft. 120 sq.ft. Interior Exterior