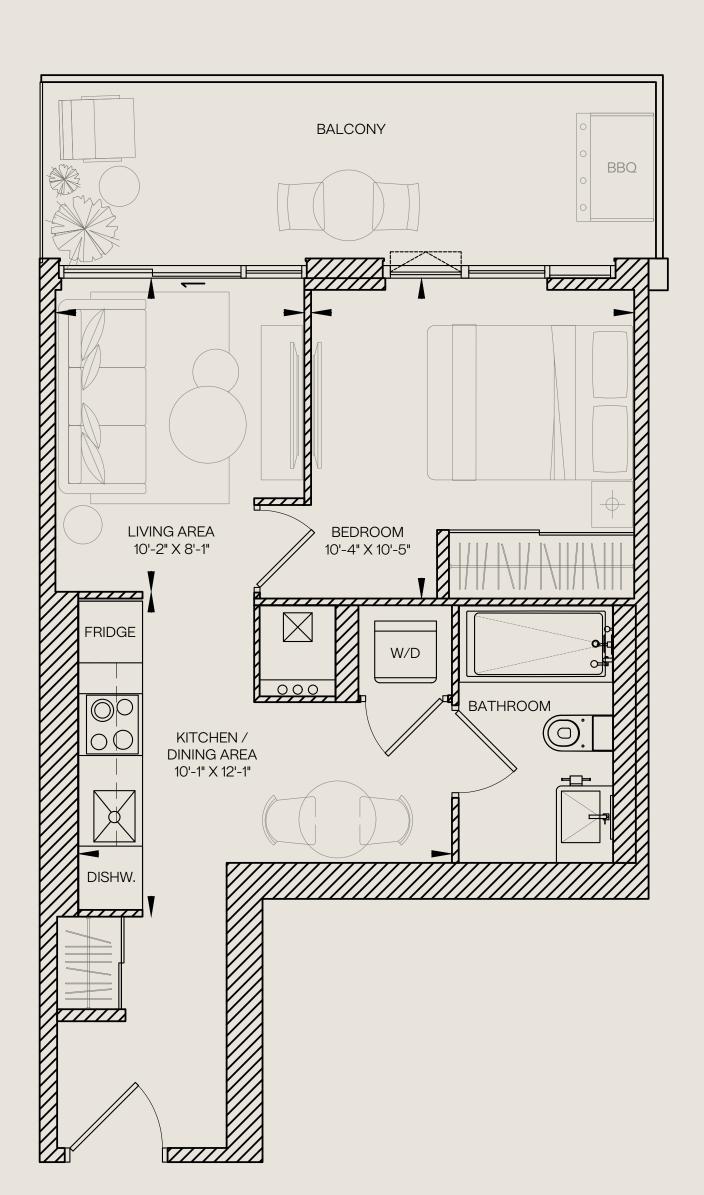

# STUDIO

407

**Unit Total** 527 sq.ft. 407 sq.ft. 120 sq.ft. Interior Exterior















# STUDIO

452

Unit Total 513 sq.ft.

Interior 452 sq.ft.

Exterior 61 sq.ft.













474

Unit Total593 sq.ft.Interior474 sq.ft.Exterior119 sq.ft.













487

Unit Total604 sq.ft.Interior487 sq.ft.Exterior117 sq.ft.













512

**Unit Total** 641 sq.ft. Interior 512 sq.ft. 129 sq.ft. **Exterior** 















523

Unit Total620 sq.ft.Interior523 sq.ft.Exterior97 sq.ft.













557

Unit Total 600 sq.ft.

Interior 557 sq.ft.

Exterior 43 sq.ft.















561

Unit Total 656 sq.ft.

Interior 561 sq.ft.

Exterior 95 sq.ft.













576

Unit Total 622 sq.ft.

Interior 576 sq.ft.

Exterior 46 sq.ft.















619

Unit Total670 sq.ft.Interior619 sq.ft.Exterior51 sq.ft.













647

Unit Total712 sq.ft.Interior647 sq.ft.Exterior65 sq.ft.













690

Unit Total 832 sq.ft.Interior 690 sq.ft.Exterior 142 sq.ft.















690

Unit Total813 sq.ft.Interior690 sq.ft.Exterior123 sq.ft.