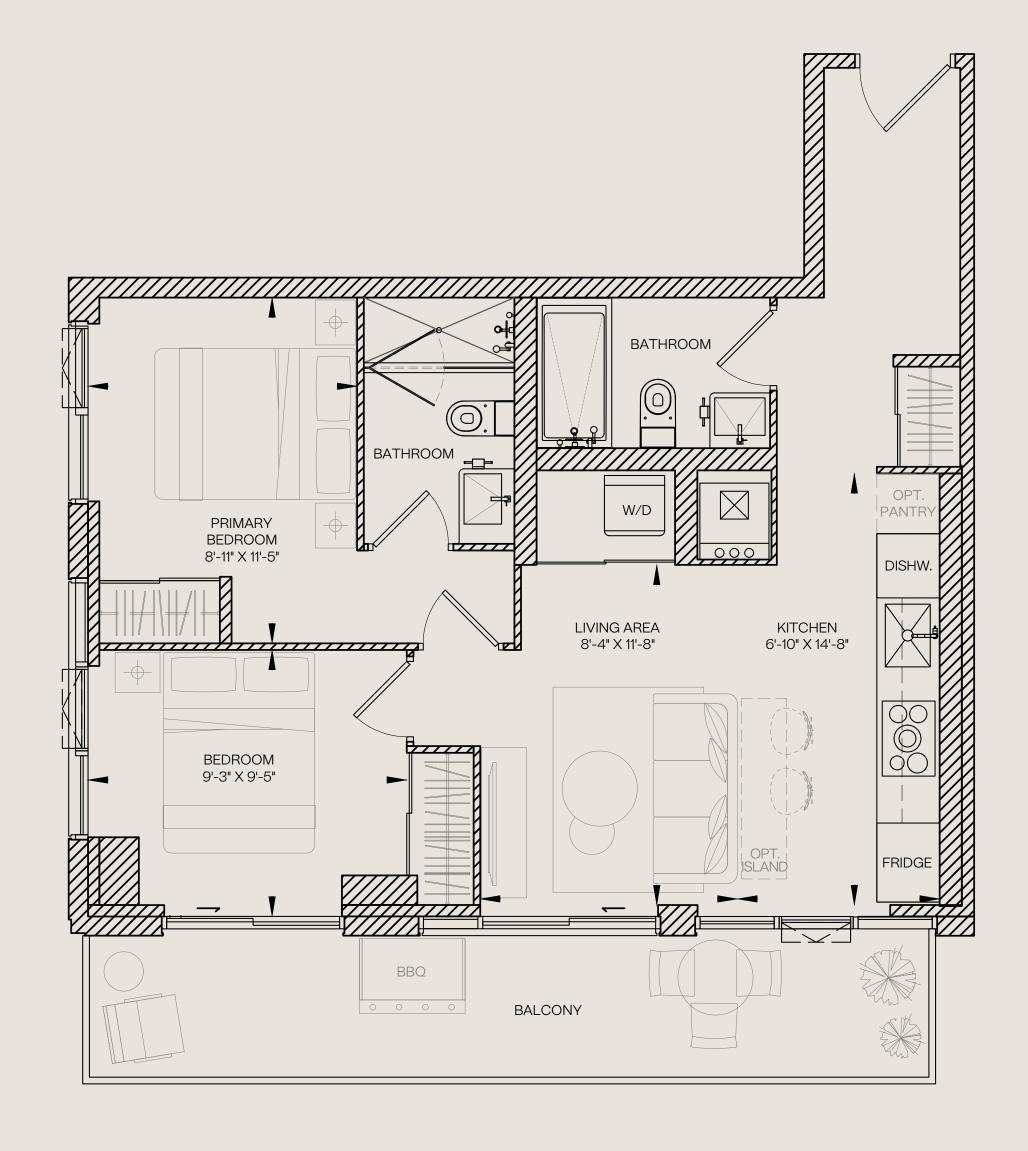

.ft.













474

Unit Total593 sq.ft.Interior474 sq.ft.Exterior119 sq.ft.













487

Unit Total604 sq.ft.Interior487 sq.ft.Exterior117 sq.ft.













512

**Unit Total** 641 sq.ft. Interior 512 sq.ft. 129 sq.ft. **Exterior** 















523

Unit Total620 sq.ft.Interior523 sq.ft.Exterior97 sq.ft.













557

Unit Total 600 sq.ft.

Interior 557 sq.ft.

Exterior 43 sq.ft.















561

Unit Total 656 sq.ft.

Interior 561 sq.ft.

Exterior 95 sq.ft.













576

Unit Total 622 sq.ft.

Interior 576 sq.ft.

Exterior 46 sq.ft.















619

Unit Total670 sq.ft.Interior619 sq.ft.Exterior51 sq.ft.













647

Unit Total712 sq.ft.Interior647 sq.ft.Exterior65 sq.ft.













690

Unit Total 832 sq.ft.Interior 690 sq.ft.Exterior 142 sq.ft.















690

Unit Total813 sq.ft.Interior690 sq.ft.Exterior123 sq.ft.















846

Unit Total970 sq.ft.Interior846 sq.ft.Exterior124 sq.ft.















946

Unit Total1152 sq.ft.Interior946 sq.ft.Exterior206 sq.ft.













948

Unit Total1307 sq.ft.Interior948 sq.ft.Exterior359 sq.ft.















1025

Unit Total1087 sq.ft.Interior1025 sq.ft.Exterior62 sq.ft.















1055

Unit Total 1526 sq.ft.Interior 1055 sq.ft.Exterior 471 sq.ft.













1165

Unit Total 1652 sq.ft.Interior 1165 sq.ft.Exterior 487 sq.ft.















1168

Unit Total 1274 sq.ft.Interior 1168 sq.ft.Exterior 106 sq.ft.













1383

Unit Total2090 sq.ft.Interior Upper722 sq.ft.Interior Lower661 sq.ft.Exterior707 sq.ft.













1480

Unit Total 2677 sq.ft.Interior 1480 sq.ft.Exter