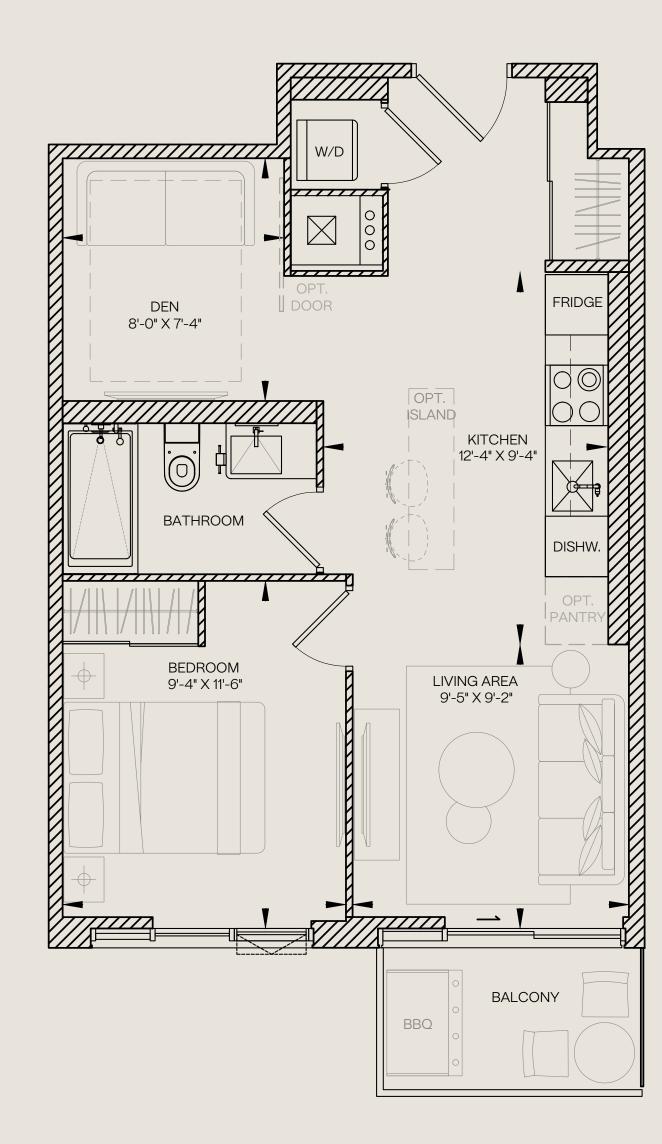

# STUDIO

407

**Unit Total** 527 sq.ft. 407 sq.ft. 120 sq.ft. Interior Exterior















# STUDIO

452

Unit Total 513 sq.ft.

Interior 452 sq.ft.

Exterior 61 sq.ft.













474

Unit Total593 sq.ft.Interior474 sq.ft.Exterior119 sq.ft.













487

Unit Total604 sq.ft.Interior487 sq.ft.Exterior117 sq.ft.













512

**Unit Total** 641 sq.ft. Interior 512 sq.ft. 129 sq.ft. **Exterior** 















523

Unit Total620 sq.ft.Interior523 sq.ft.Exterior97 sq.ft.













557

Unit Total 600 sq.ft.

Interior 557 sq.ft.

Exterior 43 sq.ft.















561

Unit Total 656 sq.ft.

Interior 561 sq.ft.

Exterior 95 sq.ft.













576

Unit Total 622 sq.ft.

Interior 576 sq.ft.

Exterior 46 sq.ft.















619

Unit Total670 sq.ft.Interior619 sq.ft.Exterior51 sq.ft.













647

Unit Total712 sq.ft.Interior647 sq.ft.Exterior65 sq.ft.













690

Unit Total 832 sq.ft.Interior 690 sq.ft.Exterior 142 sq.ft.















690

Unit Total813 sq.ft.Interior690 sq.ft.Exterior123 sq.ft.















846

Unit Total970 sq.ft.Interior846 sq.ft.Exterior124 sq.ft.















946

Unit Total1152 sq.ft.Interior946 sq.ft.Exterior206 sq.ft.













948

Unit Total1307 sq.ft.Interior948 sq.ft.Exterior359 sq.ft.















1025

Unit Total1087 sq.ft.Interior1025 sq.ft.Exterior62 sq.ft.















1055

Unit To