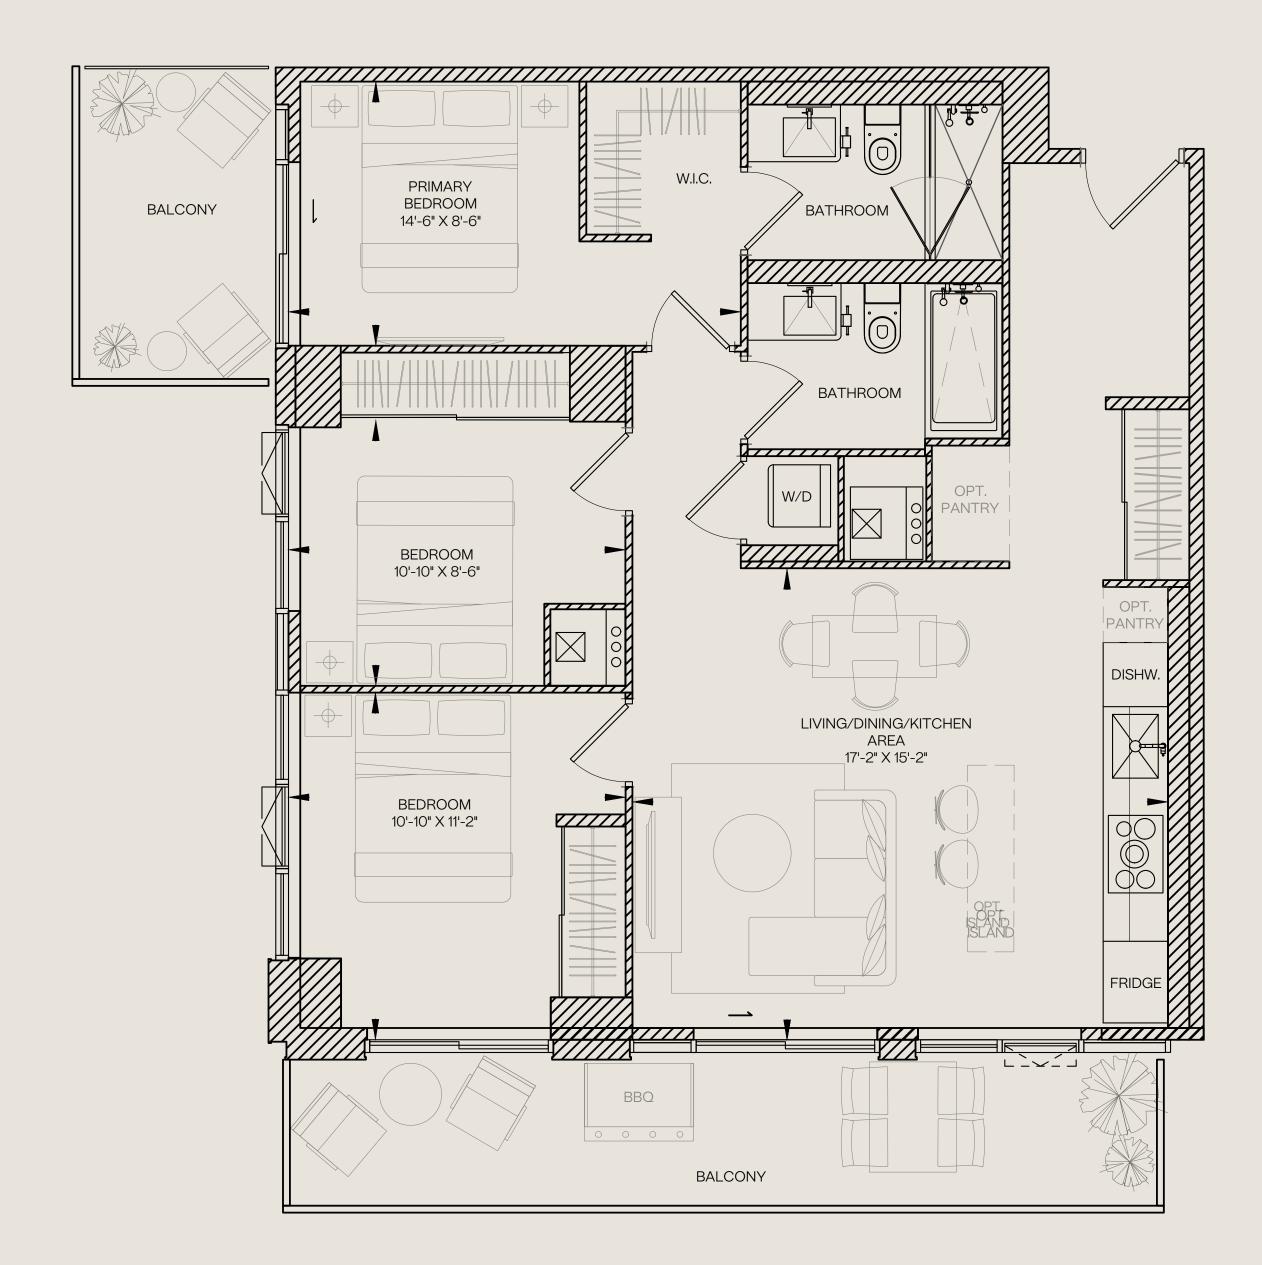

1025

Unit Total1087 sq.ft.Interior1025 sq.ft.Exterior62 sq.ft.

1055

Unit Total 1526 sq.ft.Interior 1055 sq.ft.Exterior 471 sq.ft.

1165

Unit Total 1652 sq.ft.Interior 1165 sq.ft.Exterior 487 sq.ft.

1168

Unit Total 1274 sq.ft.Interior 1168 sq.ft.Exterior 106 sq.ft.