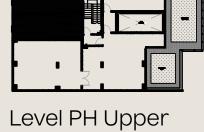

1383

Unit Total2090 sq.ft.Interior Upper722 sq.ft.Interior Lower661 sq.ft.Exterior707 sq.ft.

1480

Unit Total 2677 sq.ft.Interior 1480 sq.ft.Exterior 1197 sq.ft.