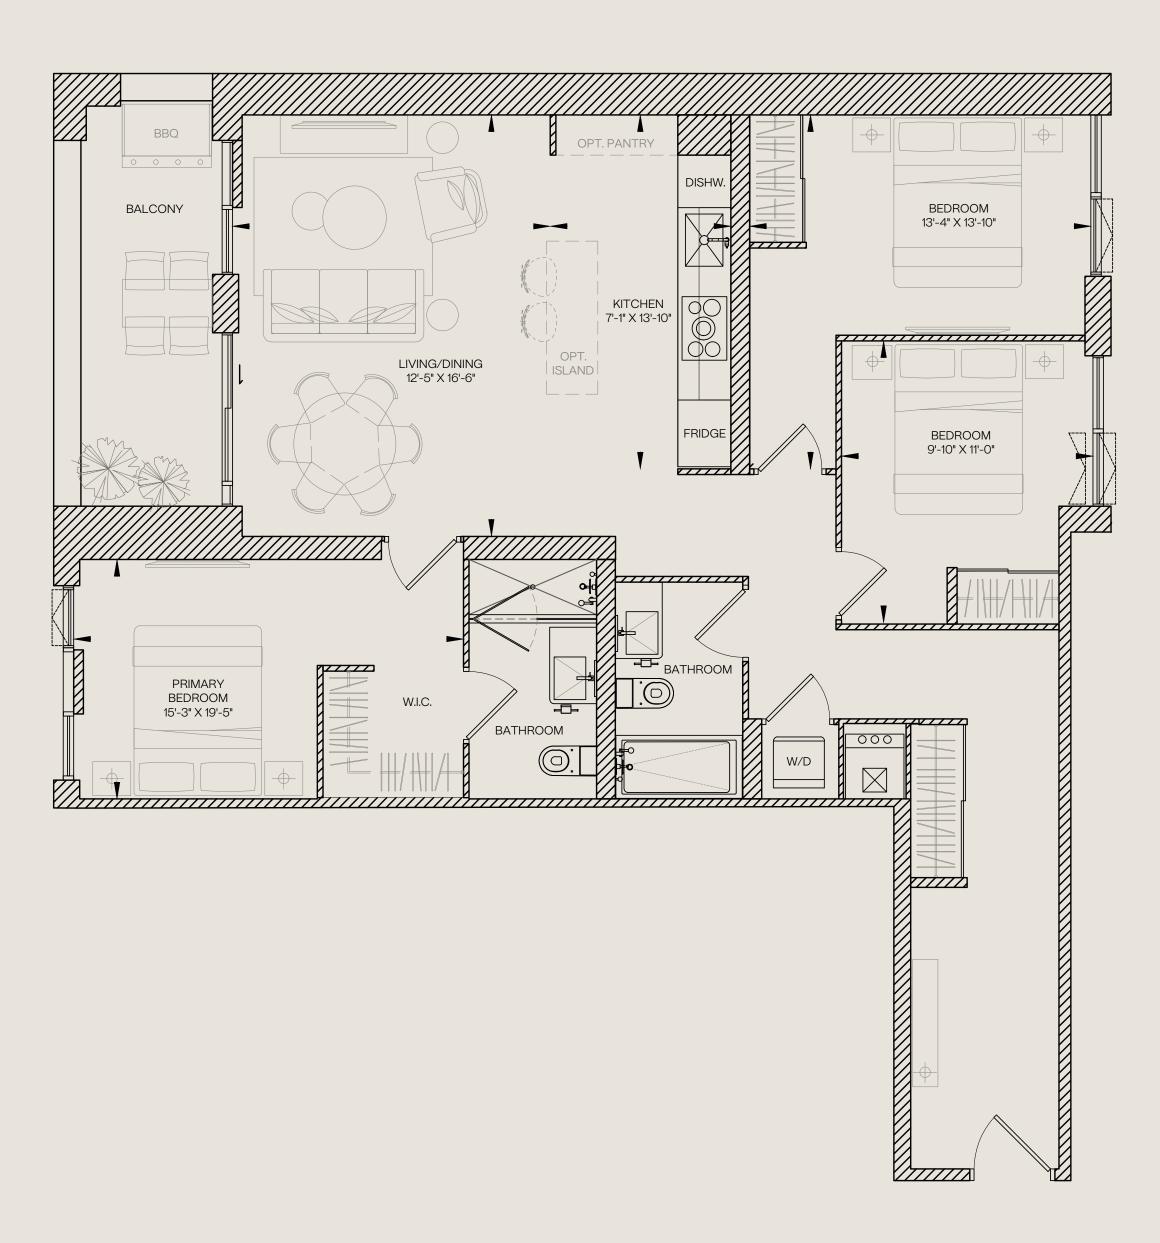

690

Unit Total813 sq.ft.Interior690 sq.ft.Exterior123 sq.ft.

846

Unit Total970 sq.ft.Interior846 sq.ft.Exterior124 sq.ft.

946

Unit Total1152 sq.ft.Interior946 sq.ft.Exterior206 sq.ft.

948

Unit Total1307 sq.ft.Interior948 sq.ft.Exterior359 sq.ft.

1025

Unit Total1087 sq.ft.Interior1025 sq.ft.Exterior62 sq.ft.

1055

Unit Total 1526 sq.ft.Interior 1055 sq.ft.Exterior 471 sq.ft.

1165

Unit Total 1652 sq.ft.Interior 1165 sq.ft.Exterior 487 sq.ft.

1168

Unit Total 1274 sq.ft.Interior 1168 sq.ft.Exterior 106 sq.ft.