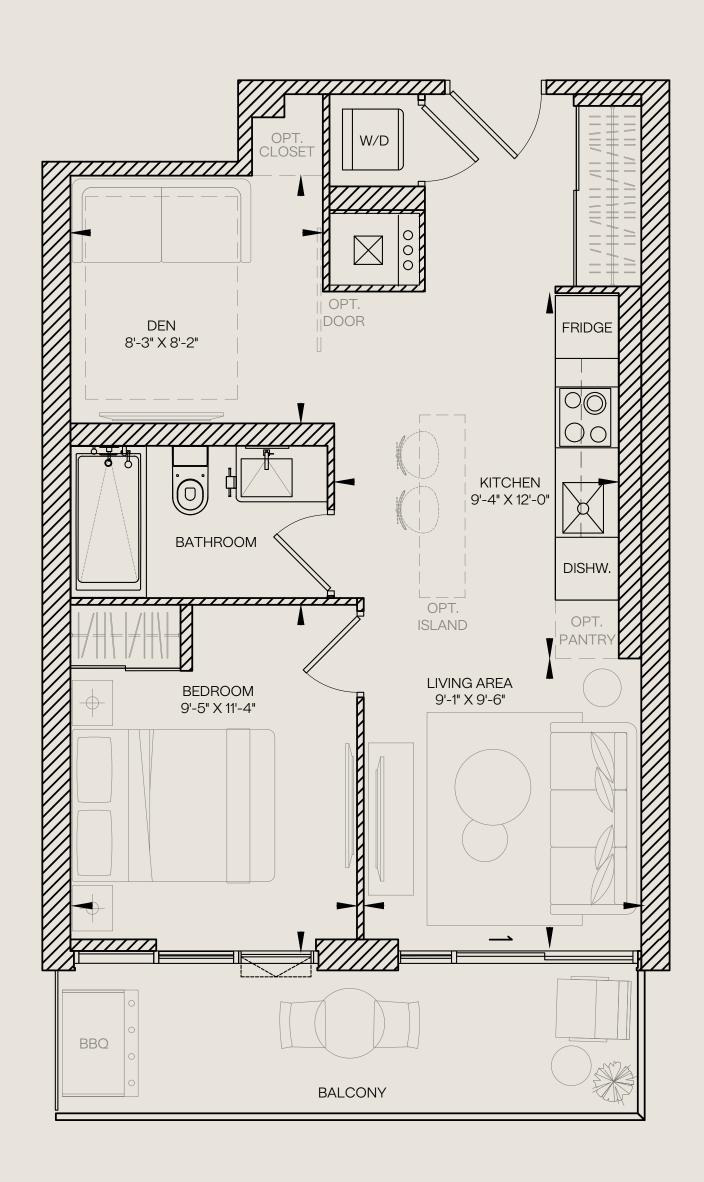

# STUDIO

407

**Unit Total** 527 sq.ft. 407 sq.ft. 120 sq.ft. Interior Exterior















# STUDIO

452

Unit Total 513 sq.ft.

Interior 452 sq.ft.

Exterior 61 sq.ft.













474

Unit Total593 sq.ft.Interior474 sq.ft.Exterior119 sq.ft.













487

Unit Total604 sq.ft.Interior487 sq.ft.Exterior117 sq.ft.













512

**Unit Total** 641 sq.ft. Interior 512 sq.ft. 129 sq.ft. **Exterior** 















523

Unit Total620 sq.ft.Interior523 sq.ft.Exterior97 sq.ft.













557

Unit Total 600 sq.ft.

Interior 557 sq.ft.

Exterior 43 sq.ft.















561

Unit Total 656 sq.ft.

Interior 561 sq.ft.

Exterior 95 sq.ft.













576

Unit Total 622 sq.ft.

Interior 576 sq.ft.

Exterior 46 sq.ft.















619

Unit Total670 sq.ft.Interior619 sq.ft.Exterior51 sq.ft.













647

Unit Total712 sq.ft.Interior647 sq.ft.Exterior65 sq.ft.













690

Unit Total 832 sq.ft.Interior 690 sq.ft.Exterior 142 sq.ft.















690

Unit Total813 sq.ft.Interior690 sq.ft.Exterior123 sq.ft.















846

Unit Total970 sq.ft.Interior846 sq.ft.Exterior124 sq.ft.















946

Unit Total1152 sq.ft.Interior946 sq.ft.Exterior206 sq.ft.













948

Unit Total1307 sq.ft.Interior948 sq.ft.Exterior359 sq.ft.















1025

Unit Total1087 sq.ft.Interior1025 sq.ft.Exterior62 sq.ft.















1055

Unit Total 1526 sq.ft.Interior 1055 sq.ft.Exterior 471 sq.ft.













1165

Unit To