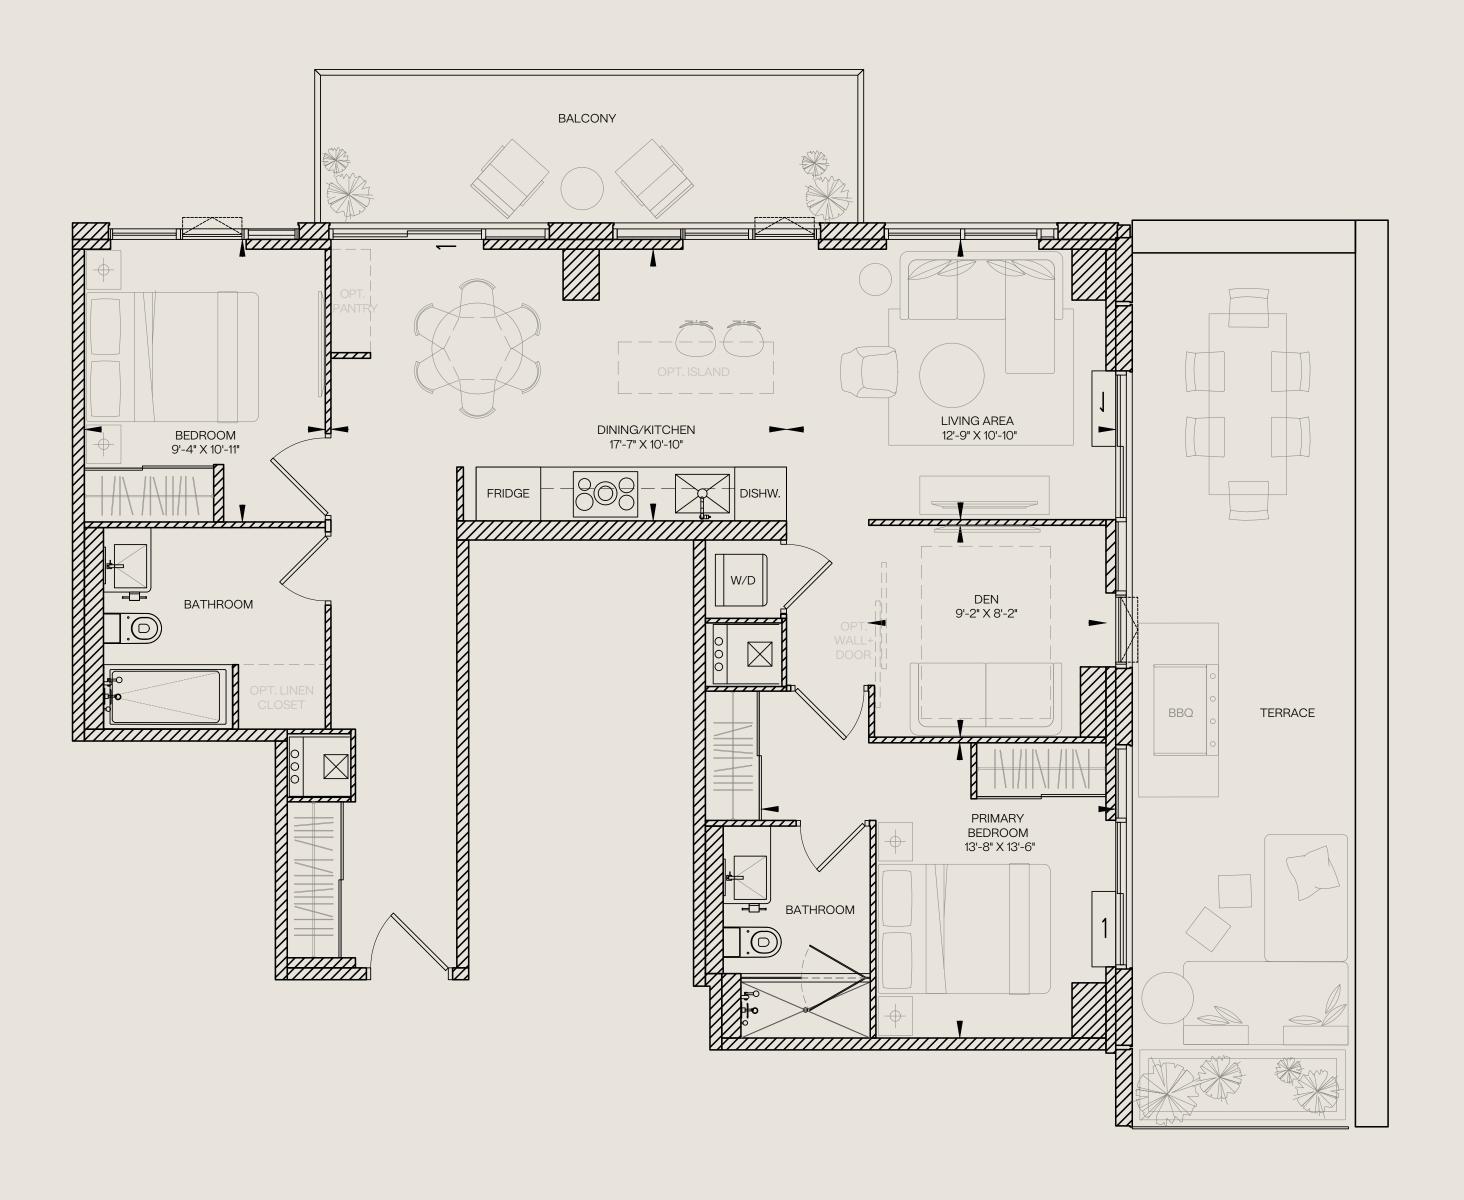

erior 95 sq.ft.













576

Unit Total 622 sq.ft.

Interior 576 sq.ft.

Exterior 46 sq.ft.















619

Unit Total670 sq.ft.Interior619 sq.ft.Exterior51 sq.ft.













647

Unit Total712 sq.ft.Interior647 sq.ft.Exterior65 sq.ft.













690

Unit Total 832 sq.ft.Interior 690 sq.ft.Exterior 142 sq.ft.















690

Unit Total813 sq.ft.Interior690 sq.ft.Exterior123 sq.ft.















846

Unit Total970 sq.ft.Interior846 sq.ft.Exterior124 sq.ft.















946

Unit Total1152 sq.ft.Interior946 sq.ft.Exterior206 sq.ft.













948

Unit Total1307 sq.ft.Interior948 sq.ft.Exterior359 sq.ft.















1025

Unit Total1087 sq.ft.Interior1025 sq.ft.Exterior62 sq.ft.















1055

Unit Total 1526 sq.ft.Interior 1055 sq.ft.Exterior 471 sq.ft.













1165

Unit Total 1652 sq.ft.Interior 1165 sq.ft.Exterior 487 sq.ft.















1168

Unit Total 1274 sq.ft.Interior 1168 sq.ft.Exterior 106 sq.ft.













1383

Unit Total2090 sq.ft.Interior Upper722 sq.ft.Interior Lower661 sq.ft.Exterior707 sq.ft.













1480

Unit Total 2677 sq.ft.Interior 1480 sq.ft.Exterior 1197 sq.ft.