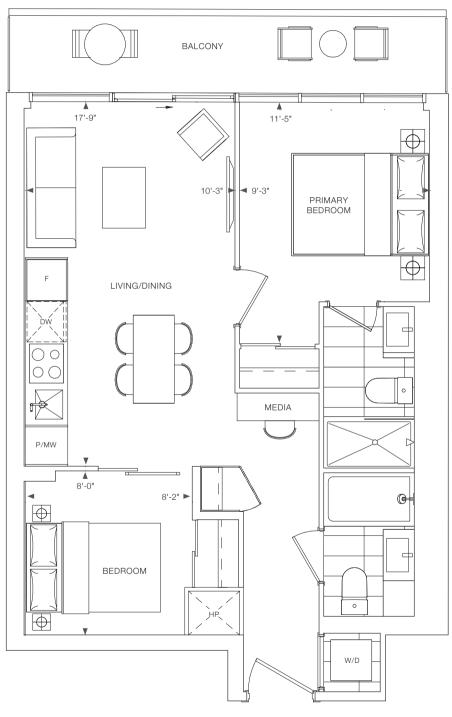

EXTERIOR: 87 SQ.FT.

TOTAL: 683 SQ.FT.

2 BEDROOM + 2 BATH INTERIOR: 639 SQ.FT. EXTERIOR: 81 SQ.FT. TOTAL: 720 SQ.FT.

2 BEDROOM + 2 BATH INTERIOR: 683 SQ.FT. EXTERIOR: 165 SQ.FT. TOTAL: 848 SQ.FT.

2 BEDROOM + 2 BATH INTERIOR: 686 SQ.FT. EXTERIOR: 244 SQ.FT. TOTAL: 930 SQ.FT.