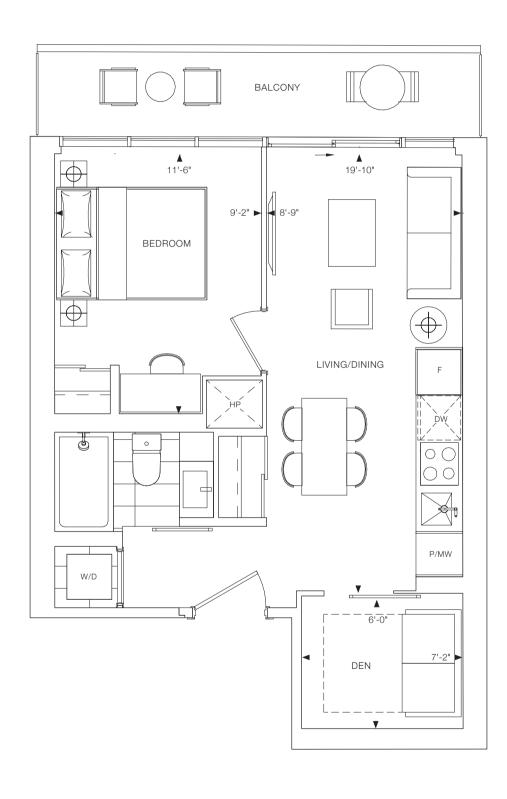

1 BEDROOM + DEN INTERIOR: 475 SQ.FT. EXTERIOR: 81 SQ.FT. TOTAL: 556 SQ.FT.

1 BEDROOM + DEN INTERIOR: 484 SQ.FT. EXTERIOR: 79 SQ.FT. TOTAL: 563 SQ.FT.

BALCONY 10'-10" 18'-9" 8'-10" 8'-10" ▶ BEDROOM  $\bigoplus$ LIVING/DINING рw 00 **9**  $\bigcirc$ W/D P/MW 4'-11" DEN 6'-6"