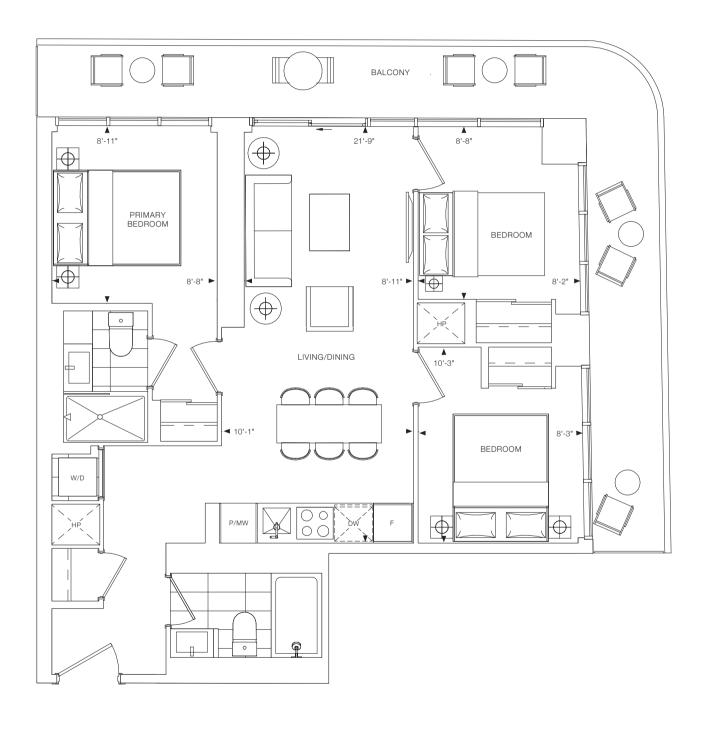

EXTERIOR: 87 SQ.FT.

TOTAL: 683 SQ.FT.

2 BEDROOM + 2 BATH INTERIOR: 639 SQ.FT. EXTERIOR: 81 SQ.FT. TOTAL: 720 SQ.FT.

2 BEDROOM + 2 BATH INTERIOR: 683 SQ.FT. EXTERIOR: 165 SQ.FT. TOTAL: 848 SQ.FT.

2 BEDROOM + 2 BATH INTERIOR: 686 SQ.FT. EXTERIOR: 244 SQ.FT. TOTAL: 930 SQ.FT.

3 BEDROOM + 2 BATH INTERIOR: 767 SQ.FT. EXTERIOR: 225 SQ.FT.

EXTERIOR: 225 SQ.FT. TOTAL: 992 SQ.FT.