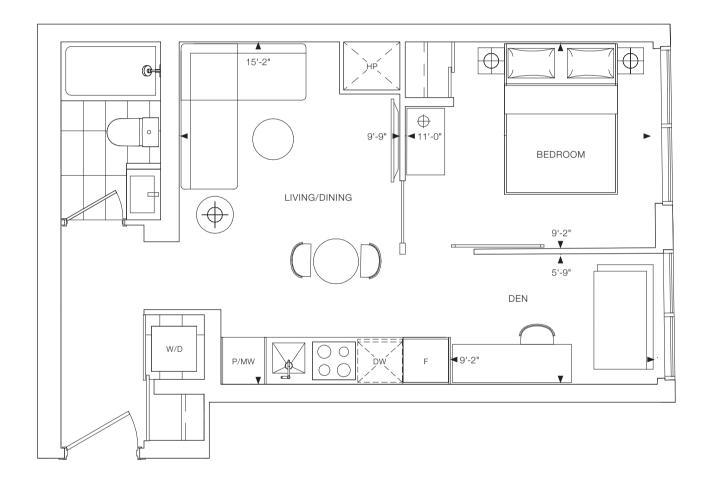

JUNIOR 1 BEDROOM INTERIOR: 300 SQ.FT. TOTAL: 300 SQ.FT.

1 BEDROOM

INTERIOR: 430 SQ.FT. EXTERIOR: 89 SQ.FT. TOTAL: 519 SQ.FT.

1 BEDROOM INTERIOR: 457 SQ.FT. TOTAL: 457 SQ.FT.

1 BEDROOM + DEN INTERIOR: 474 SQ.FT. TOTAL: 474 SQ.FT.