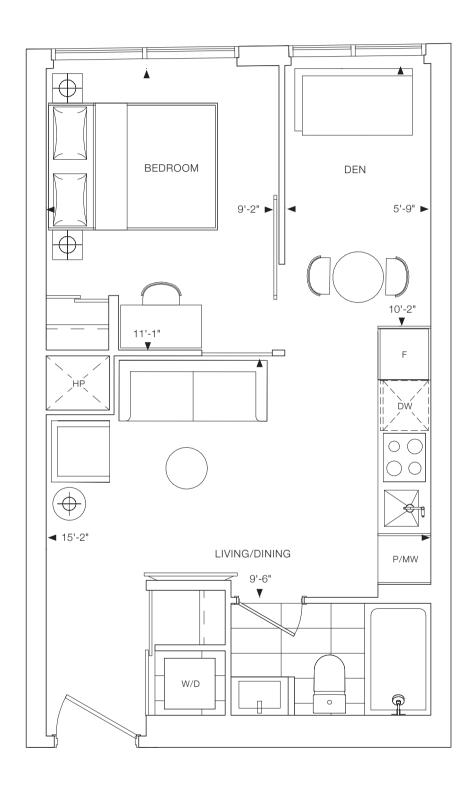

1 BEDROOM + DEN INTERIOR: 475 SQ.FT. EXTERIOR: 81 SQ.FT. TOTAL: 556 SQ.FT.

1 BEDROOM + DEN INTERIOR: 484 SQ.FT. EXTERIOR: 79 SQ.FT. TOTAL: 563 SQ.FT.

BALCONY 10'-10" 18'-9" 8'-10" 8'-10" ▶ BEDROOM  $\bigoplus$ LIVING/DINING рw 00 **9**  $\bigcirc$ W/D P/MW 4'-11" DEN 6'-6"

1 BEDROOM + DEN INTERIOR: 504 SQ.FT. TOTAL: 504 SQ.FT.

1 BEDROOM + DEN INTERIOR: 509 SQ.FT. TOTAL: 509 SQ.FT.

1 BEDROOM + DEN + 2 BATH INTERIOR: 603 SQ.FT. EXTERIOR: 78 SQ.FT. TOTAL: 681 SQ.FT.

2 BEDROOM + MEDIA + 2 BATH INTERIOR: 596 SQ.FT.