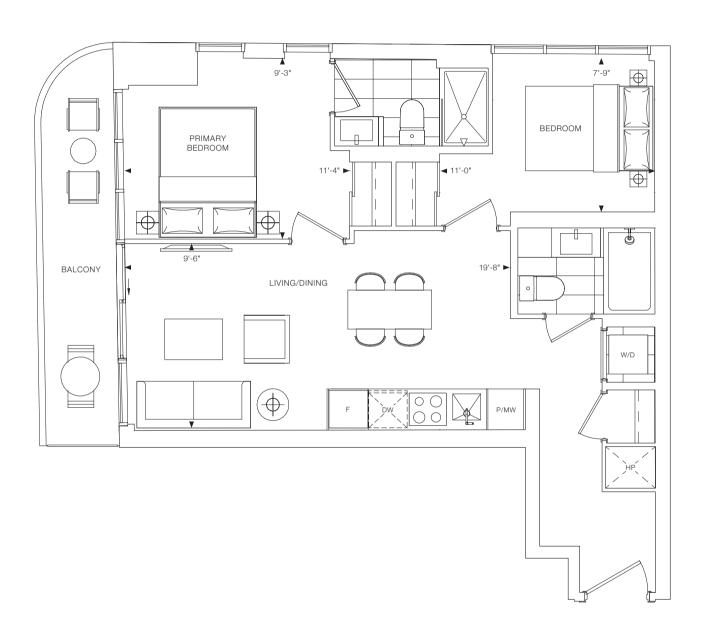

1 BEDROOM + DEN INTERIOR: 475 SQ.FT. EXTERIOR: 81 SQ.FT. TOTAL: 556 SQ.FT.

1 BEDROOM + DEN INTERIOR: 484 SQ.FT. EXTERIOR: 79 SQ.FT. TOTAL: 563 SQ.FT.

BALCONY 10'-10" 18'-9" 8'-10" 8'-10" ▶ BEDROOM  $\bigoplus$ LIVING/DINING рw 00 **9**  $\bigcirc$ W/D P/MW 4'-11" DEN 6'-6"