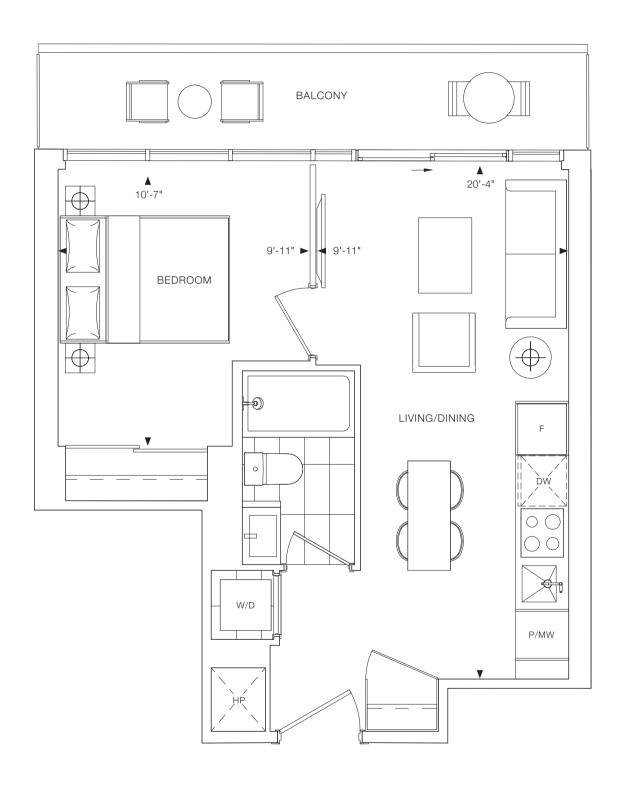

1 BEDROOM + DEN INTERIOR: 475 SQ.FT. EXTERIOR: 81 SQ.FT. TOTAL: 556 SQ.FT.

1 BEDROOM + DEN INTERIOR: 484 SQ.FT. EXTERIOR: 79 SQ.FT. TOTAL: 563 SQ.FT.

BALCONY 10'-10" 18'-9" 8'-10" 8'-10" ▶ BEDROOM  $\bigoplus$ LIVING/DINING рw 00 **9**  $\bigcirc$ W/D P/MW 4'-11" DEN 6'-6"