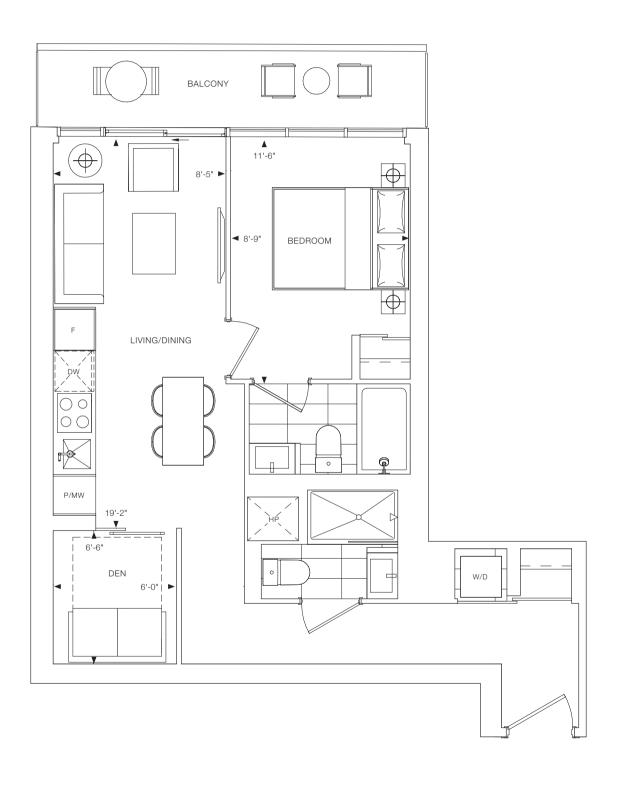

1 BEDROOM + DEN INTERIOR: 475 SQ.FT. EXTERIOR: 81 SQ.FT. TOTAL: 556 SQ.FT.

1 BEDROOM + DEN INTERIOR: 484 SQ.FT. EXTERIOR: 79 SQ.FT. TOTAL: 563 SQ.FT.

BALCONY 10'-10" 18'-9" 8'-10" 8'-10" ▶ BEDROOM  $\bigoplus$ LIVING/DINING рw 00 **9**  $\bigcirc$ W/D P/MW 4'-11" DEN 6'-6"