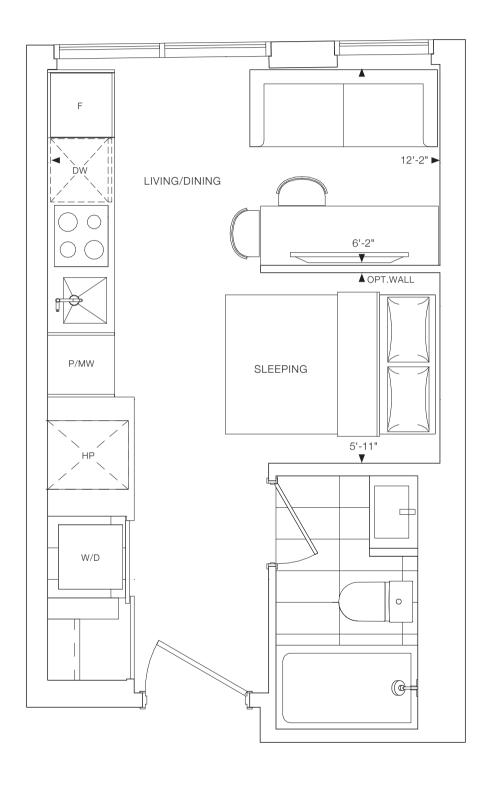

JUNIOR 1 BEDROOM INTERIOR: 300 SQ.FT. TOTAL: 300 SQ.FT.

1 BEDROOM

INTERIOR: 430 SQ.FT. EXTERIOR: 89 SQ.FT. TOTAL: 519 SQ.FT.

1 BEDROOM INTERIOR: 457 SQ.FT. TOTAL: 457 SQ.FT.

1 BEDROOM + DEN INTERIOR: 474 SQ.FT. TOTAL: 474 SQ.FT.