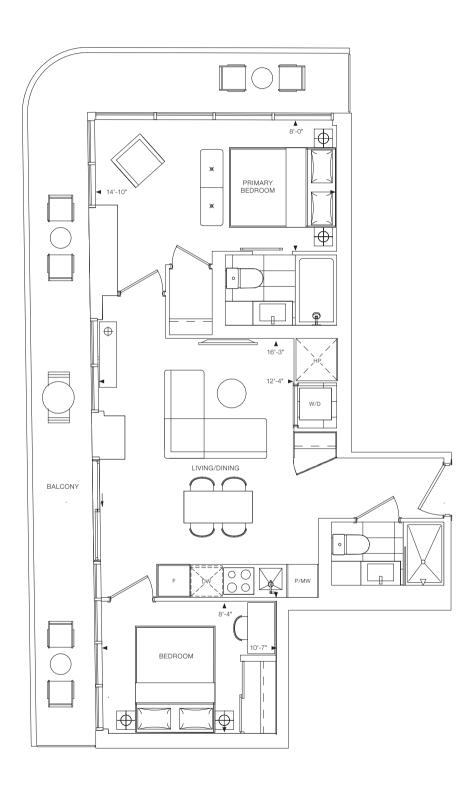

1 BEDROOM + DEN INTERIOR: 475 SQ.FT. EXTERIOR: 81 SQ.FT. TOTAL: 556 SQ.FT.

1 BEDROOM + DEN INTERIOR: 484 SQ.FT. EXTERIOR: 79 SQ.FT. TOTAL: 563 SQ.FT.

BALCONY 10'-10" 18'-9" 8'-10" 8'-10" ▶ BEDROOM  $\bigoplus$ LIVING/DINING рw 00 **9**  $\bigcirc$ W/D P/MW 4'-11" DEN 6'-6"

1 BEDROOM + DEN INTERIOR: 504 SQ.FT. TOTAL: 504 SQ.FT.

1 BEDROOM + DEN INTERIOR: 509 SQ.FT. TOTAL: 509 SQ.FT.

1 BEDROOM + DEN + 2 BATH INTERIOR: 603 SQ.FT. EXTERIOR: 78 SQ.FT. TOTAL: 681 SQ.FT.

2 BEDROOM + MEDIA + 2 BATH INTERIOR: 596 SQ.FT.