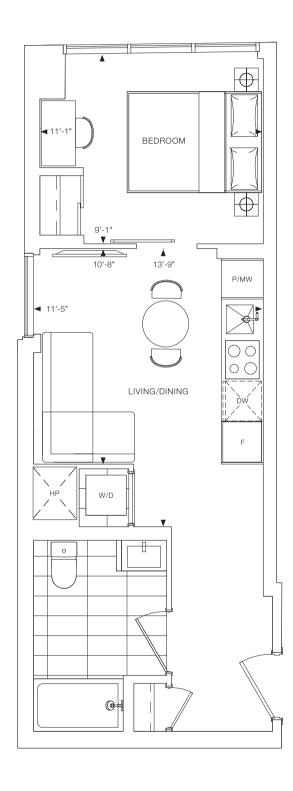

1 BEDROOM + DEN INTERIOR: 475 SQ.FT. EXTERIOR: 81 SQ.FT. TOTAL: 556 SQ.FT.

1 BEDROOM + DEN INTERIOR: 484 SQ.FT. EXTERIOR: 79 SQ.FT. TOTAL: 563 SQ.FT.

BALCONY 10'-10" 18'-9" 8'-10" 8'-10" ▶ BEDROOM  $\bigoplus$ LIVING/DINING рw 00 **9**  $\bigcirc$ W/D P/MW 4'-11" DEN 6'-6"