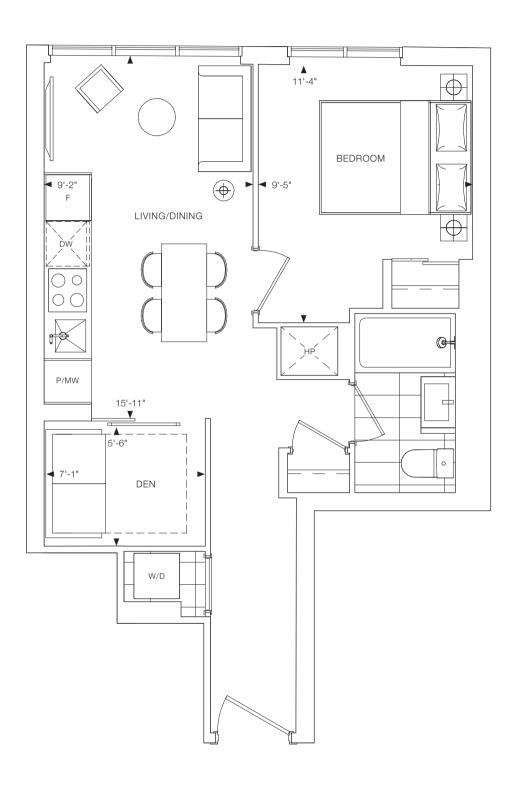

1 BEDROOM + DEN INTERIOR: 475 SQ.FT. EXTERIOR: 81 SQ.FT. TOTAL: 556 SQ.FT.

1 BEDROOM + DEN INTERIOR: 484 SQ.FT. EXTERIOR: 79 SQ.FT. TOTAL: 563 SQ.FT.

BALCONY 10'-10" 18'-9" 8'-10" 8'-10" ▶ BEDROOM  $\bigoplus$ LIVING/DINING рw 00 **9**  $\bigcirc$ W/D P/MW 4'-11" DEN 6'-6"