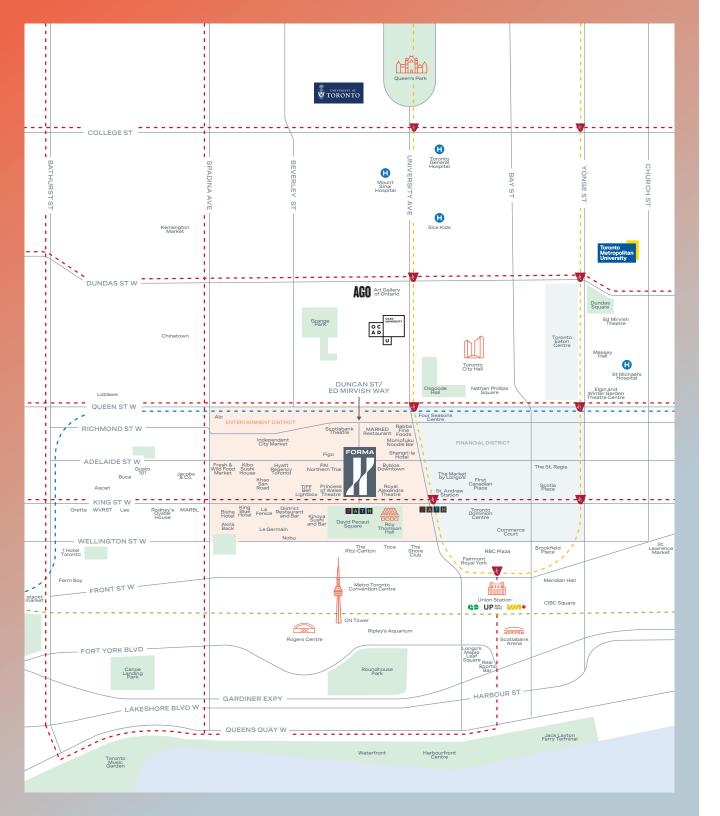

## **AREA AMENITIES**

#### Transit

1

### TTC Subway Stations

- --- TTC Streetcar
- TTC Subway Line 1
- --- Future Ontario Line
- --- GO Train, UP Express, Via Rail
- Entrances to Toronto PATH Union Station Jack Layton Ferry Terminal

#### Theatres & Museums

Roy Thomson Hall Royal Alexandra Theatre TIFF Bell Lightbox Scotiabank Theatre Massey Hall Ed Mirvish Theatre Princess of Wales Theatre Meridian Hall Elgin and Winter Garden Theatre Centre Art Gallery of Ontario Four Seasons Centre

#### Parks & Public Spaces

David Pecaut Square Roadhouse Park Waterfront Toronto City Hall Nathan Phillips Square Queen's Park Dundas Square Chinatown Kensington Market stackt market

## WALKING DISTANCE

| 0.5<br>MIN | David Pecaut Square           | 0.5<br><sub>MIN</sub> | Toronto PATH       | 0.5<br><sub>MIN</sub> | Royal Alexandra<br>Theatre |
|------------|-------------------------------|-----------------------|--------------------|-----------------------|----------------------------|
| 0.5<br>MIN | Princess of Whales<br>Theatre | 1<br>MIN              | Roy Thomson Hall   | 2<br>MIN              | Subway Station             |
| 2<br>MIN   | TIFF Bell Lightbox            | 3<br>MIN              | Financial District | 8<br>MIN              | CN Tower                   |
| 8<br>MIN   | Rogers Centre                 | 8<br>MIN              | Union Station      | 12<br>MIN             | Scotiabank Arena           |

Education

Health

Alo

Figo

Buca

Gusto 101

OCAD University

University of Toronto

The Hospital for Sick Kids

Toronto General Hospital

Mount Sinai Hospital

St. Michael's Hospital

**Restaurants & Bars** 

MARKED Restaurant

Byblos Downtown

Kinoya Sushi and Bar

Rodney's Oyster House

District Restaurant and Bar

Khao San Road

Jacobs & Co.

La Fenice

Nobu

MARBL

WVRST

Oretta

Akira Back

The Shore Club

Real Sports Bar

Lee

Тоса

Ascari

Momofuku Noodle Bar

PAI Northern Thai Kitchen

Toronto Metropolitan University

#### Landmarks & Attractions

CN Tower Ripley's Aquarium Rogers Centre Scotiabank Arena Metro Toronto Convention Centre RBC Plaza Brookfield Place CIBC Square Commerce Court Toronto Dominion Centre First Canadian Place Scotia Plaza Toronto Eaton Centre Osgoode Hall Harbourfront Centre

#### Hotels

1 Hotel Toronto The Ritz-Carlton Shangri-la Hotel Hyatt Regency Toronto King Blue Hotel Bisha Hotel Le Germain Fairmont Royal York The St. Regis

#### Groceries

Loblaws Rabba Fine Foods Independent City Market The Market by Longo's Fresh & Wild Food Market Longo's Maple Leaf Square St. Lawrence Market Farm Boy