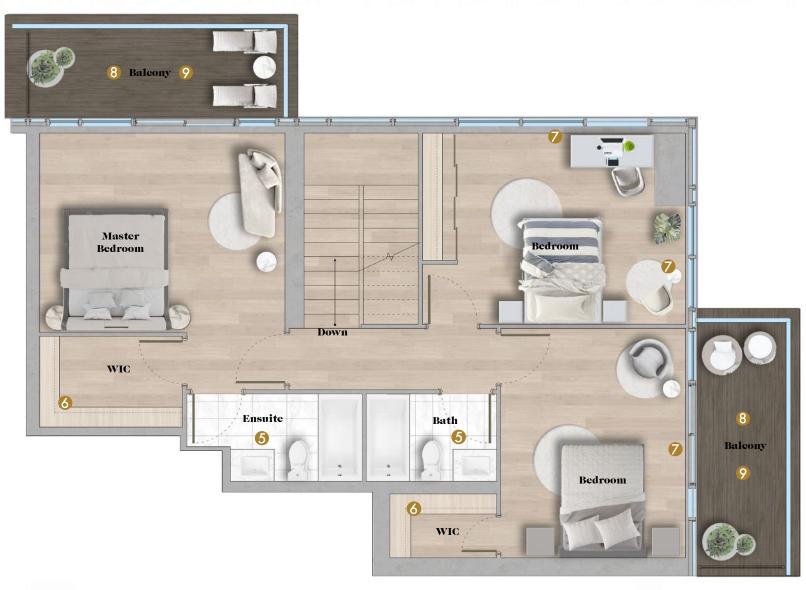

# PH 5102 •

Three Bedrooms + Den

Enclosed Area: 1490 sq.ft.

Outdoor Area: 334 sq.ft.

Total Area: 1824 sq.ft.

## Interior features

- Miele Appliances
- Kitchen Storage Organizer
- **6** Blum Kitchen Hardware
- Miele Washer/Dryer
- **6** Kohler/Grohe Bathroom Plumbing Fixtures
- **6** Closet Organizer System
- Roller Shades

- Radiant Ceiling Heaters
- Composite Wood Decking

**Upper Floor** 