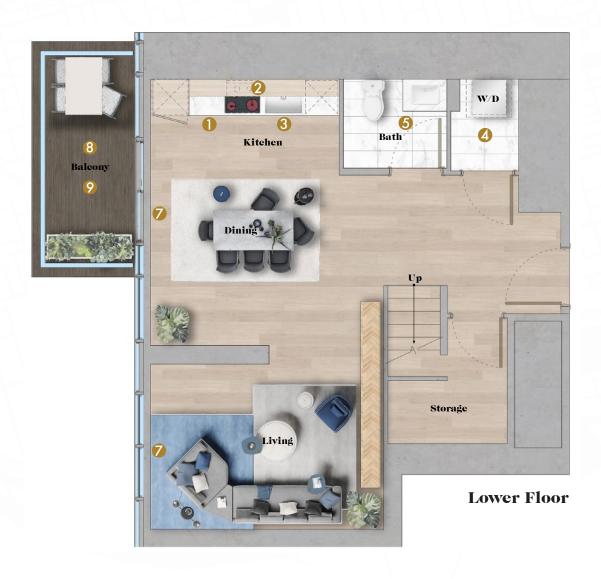

**Lower Floor** 

## Interior features

- Miele Appliances
- Kitchen Storage Organizer
- **3** Blum Kitchen Hardware
- Miele Washer/Dryer
- **6** Kohler/Grohe Bathroom Plumbing Fixtures
- **6** Closet Organizer System
- Roller Shades

- 8 Radiant Ceiling Heaters
- Composite Wood Decking

**Upper Floor** 

**Lower Floor** 