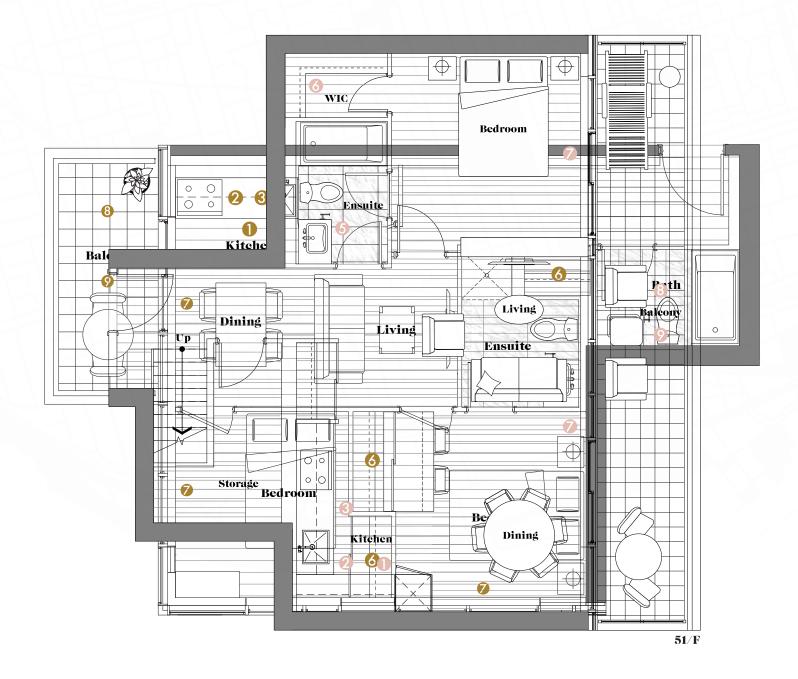

# Three Bedrooms

Enclosed Area: 1476 sq.ft.

Outdoor Area : 213 sq.ft.

Total Area: 1689 sq.ft.

## Interior features

- Miele Appliances
- Kitchen Storage Organizer
- **3** Blum Kitchen Hardware
- Miele Washer/Dryer
- **6** Kohler/Grohe Bathroom Plumbing Fixtures
- **6** Closet Organizer System
- Roller Shades

- 8 Radiant Ceiling Heaters
- Composite Wood Decking

**Upper Floor** 

**Lower Floor** 