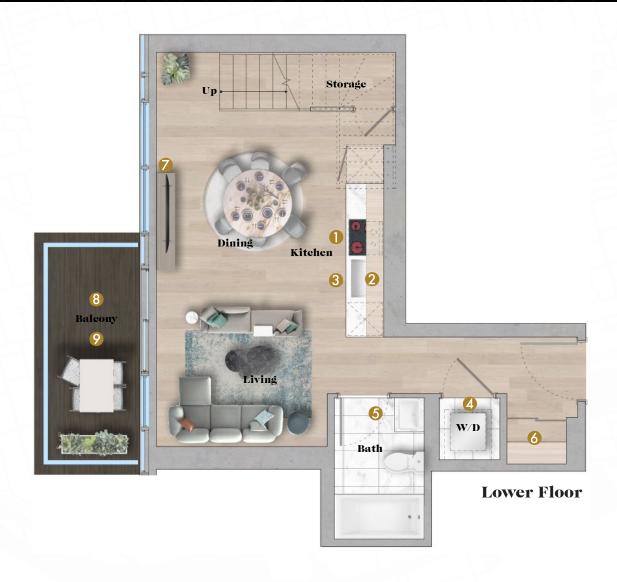

**Lower Floor** 

## Interior features

- Miele Appliances
- Kitchen Storage Organizer
- **3** Blum Kitchen Hardware
- Miele Washer/Dryer
- **6** Kohler/Grohe Bathroom Plumbing Fixtures
- **6** Closet Organizer System
- Roller Shades

- 8 Radiant Ceiling Heaters
- Composite Wood Decking

**Upper Floor** 

**Lower Floor** 