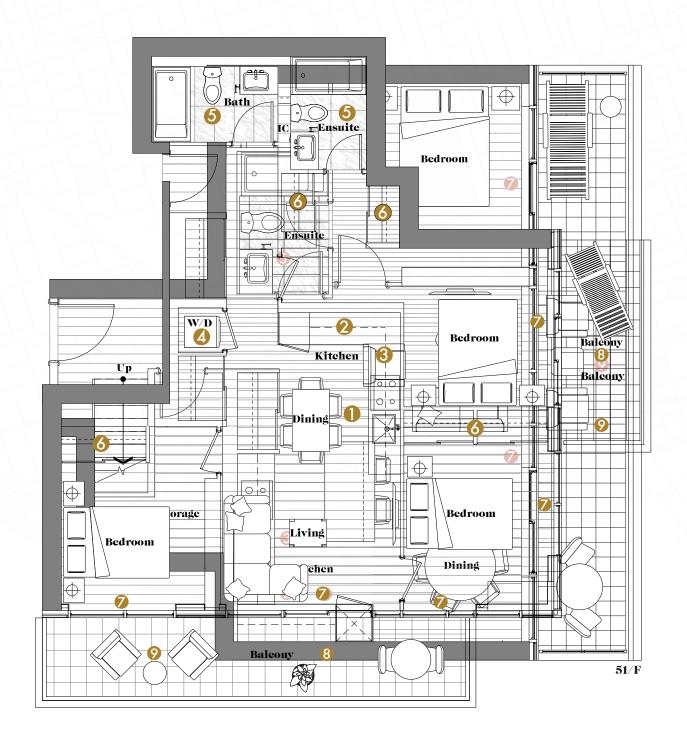

# PH 5102 •

Three Bedrooms + Den

Enclosed Area: 1490 sq.ft.

Outdoor Area: 334 sq.ft.

Total Area: 1824 sq.ft.

## Interior features

- Miele Appliances
- Kitchen Storage Organizer
- **6** Blum Kitchen Hardware
- Miele Washer/Dryer
- **6** Kohler/Grohe Bathroom Plumbing Fixtures
- **6** Closet Organizer System
- Roller Shades

- Radiant Ceiling Heaters
- Composite Wood Decking

**Upper Floor** 