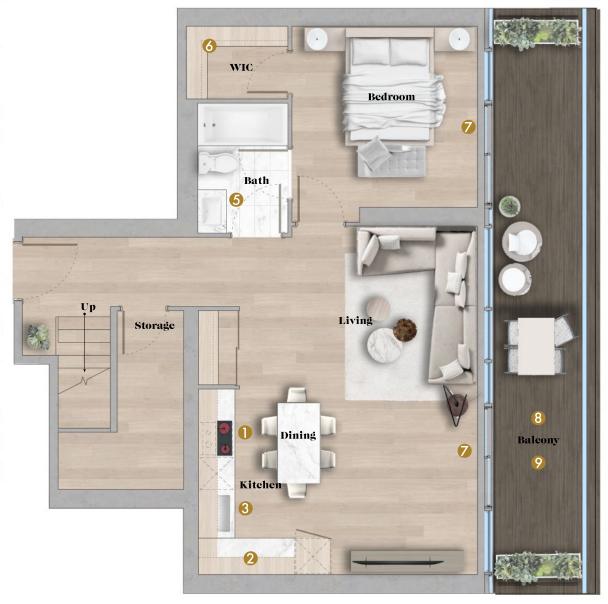

# Three Bedrooms

Enclosed Area: 1476 sq.ft.

Outdoor Area : 213 sq.ft.

Total Area: 1689 sq.ft.

## Interior features

- Miele Appliances
- Kitchen Storage Organizer
- **3** Blum Kitchen Hardware
- Miele Washer/Dryer
- **6** Kohler/Grohe Bathroom Plumbing Fixtures
- **6** Closet Organizer System
- Roller Shades

- 8 Radiant Ceiling Heaters
- Composite Wood Decking

**Upper Floor** 

**Lower Floor** 