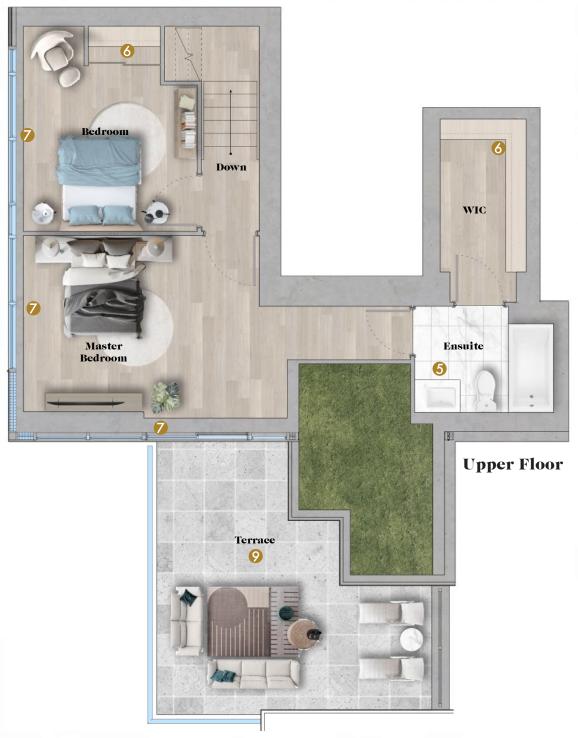

- 8 Radiant Ceiling Heaters
- Composite Wood Decking

**Upper Floor** 

**Lower Floor** 

- Radiant Ceiling Heaters
- Composite Wood Decking

**Upper Floor** 

- 8 Radiant Ceiling Heaters
- Composite Wood Decking

**Upper Floor** 