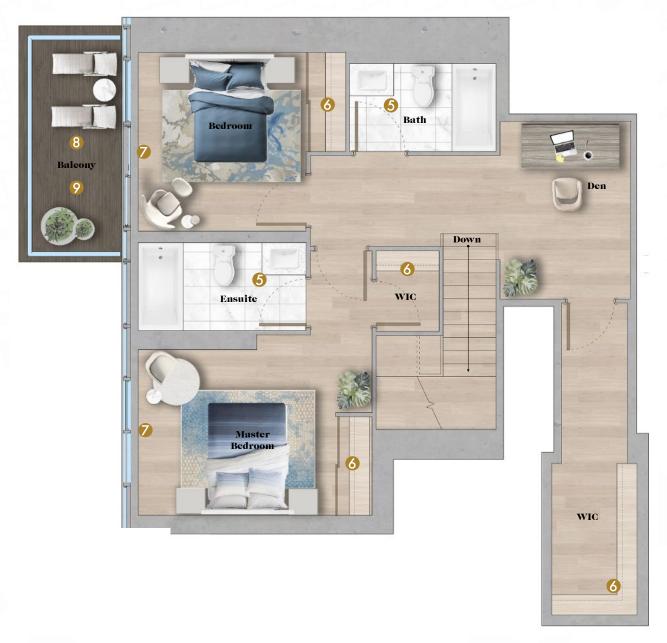

- 8 Radiant Ceiling Heaters
- Composite Wood Decking

**Upper Floor** 

**Lower Floor** 

## Interior features

- Miele Appliances
- Kitchen Storage Organizer
- **6** Blum Kitchen Hardware
- Miele Washer/Dryer
- **6** Kohler/Grohe Bathroom Plumbing Fixtures
- **6** Closet Organizer System
- Roller Shades

- Radiant Ceiling Heaters
- Composite Wood Decking

**Upper Floor** 