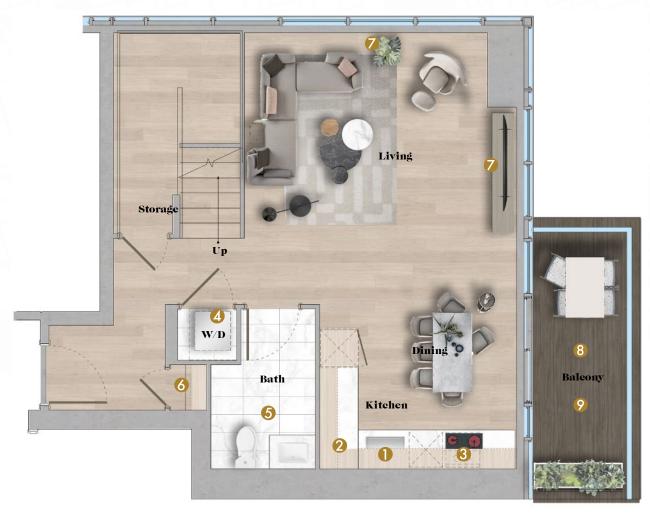

# PH 5102 •

Three Bedrooms + Den

Enclosed Area: 1490 sq.ft.

Outdoor Area: 334 sq.ft.

Total Area: 1824 sq.ft.

## Interior features

- Miele Appliances
- Kitchen Storage Organizer
- **6** Blum Kitchen Hardware
- Miele Washer/Dryer
- **6** Kohler/Grohe Bathroom Plumbing Fixtures
- **6** Closet Organizer System
- Roller Shades

- Radiant Ceiling Heaters
- Composite Wood Decking

**Upper Floor** 