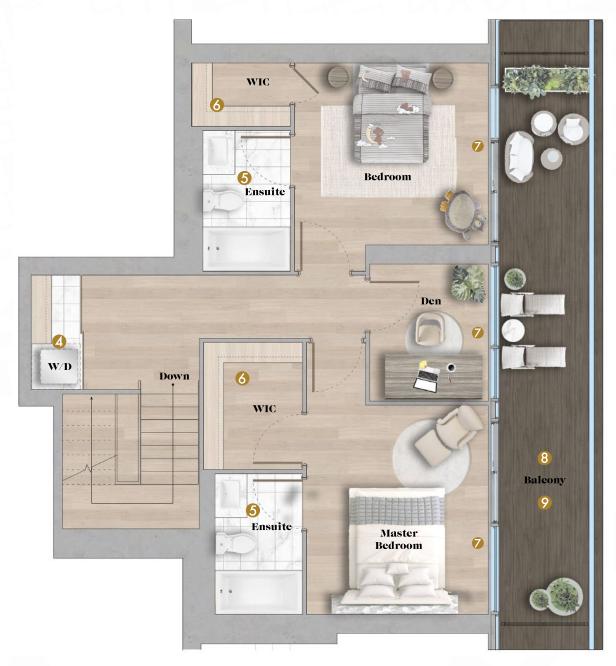

# PH 5102 •

Three Bedrooms + Den

Enclosed Area: 1490 sq.ft.

Outdoor Area: 334 sq.ft.

Total Area: 1824 sq.ft.

## Interior features

- Miele Appliances
- Kitchen Storage Organizer
- **6** Blum Kitchen Hardware
- Miele Washer/Dryer
- **6** Kohler/Grohe Bathroom Plumbing Fixtures
- **6** Closet Organizer System
- Roller Shades

- Radiant Ceiling Heaters
- Composite Wood Decking

**Upper Floor** 