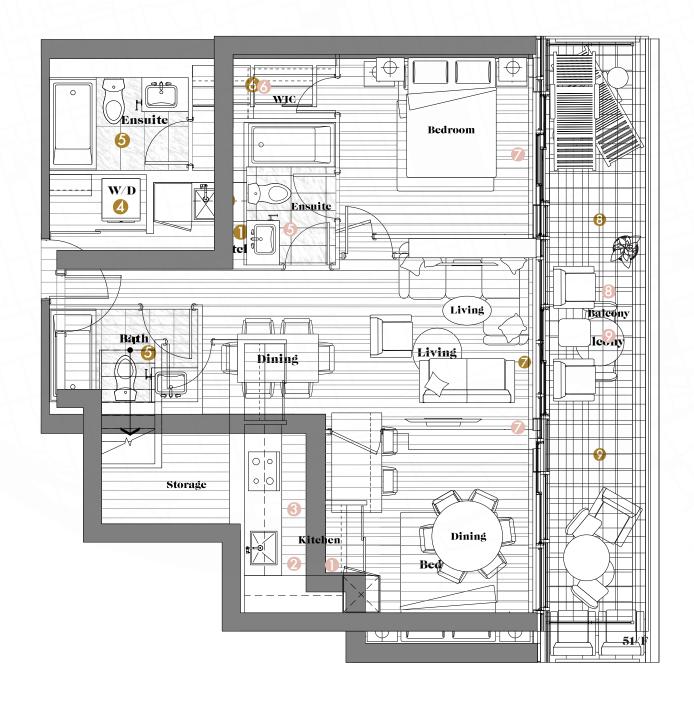

# PH 5101 •

# Three Bedrooms

Enclosed Area: 1476 sq.ft.

Outdoor Area : 213 sq.ft.

Total Area: 1689 sq.ft.

## Interior features

- Miele Appliances
- Kitchen Storage Organizer
- **3** Blum Kitchen Hardware
- Miele Washer/Dryer
- **6** Kohler/Grohe Bathroom Plumbing Fixtures
- **6** Closet Organizer System
- Roller Shades

- 8 Radiant Ceiling Heaters
- Composite Wood Decking

**Upper Floor** 

**Lower Floor** 