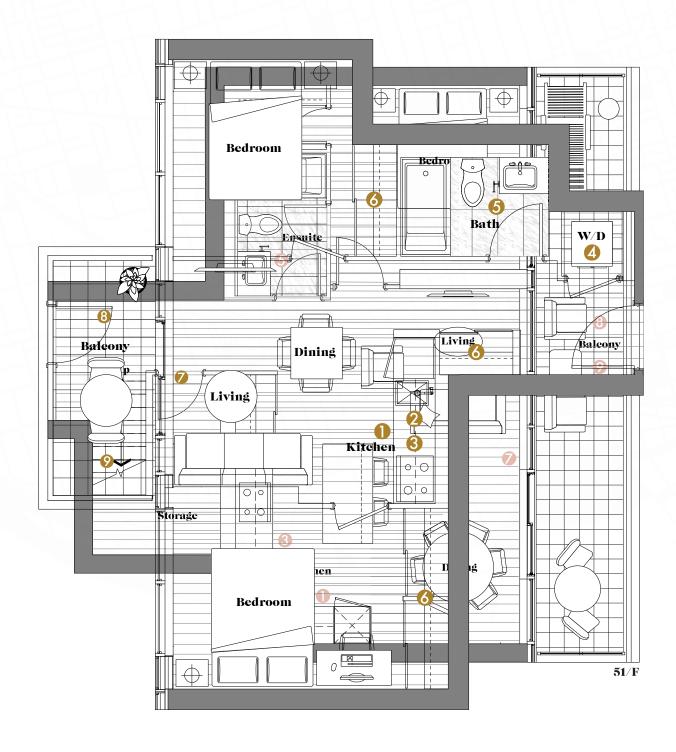

# PH 5102 •

Three Bedrooms + Den

Enclosed Area: 1490 sq.ft.

Outdoor Area: 334 sq.ft.

Total Area: 1824 sq.ft.

## Interior features

- Miele Appliances
- Kitchen Storage Organizer
- **6** Blum Kitchen Hardware
- Miele Washer/Dryer
- **6** Kohler/Grohe Bathroom Plumbing Fixtures
- **6** Closet Organizer System
- Roller Shades

- Radiant Ceiling Heaters
- Composite Wood Decking

**Upper Floor** 