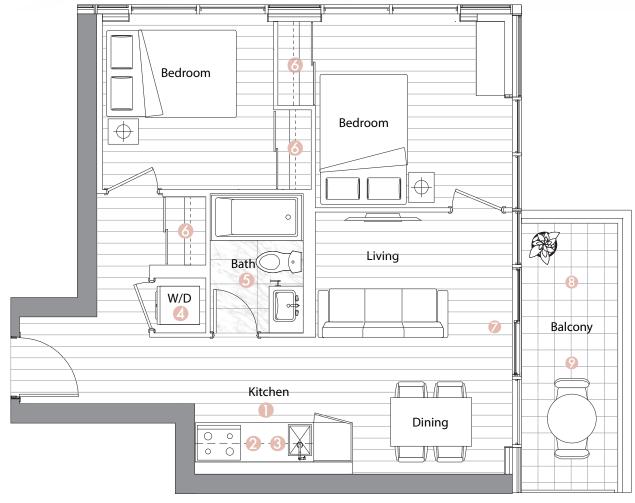

- Radiant Ceiling Heaters
- Composite Wood Decking

Suite 03 • (21/F - 50/F)
One Bedroom

Enclosed Area: 493sq.ft.

Balcony Area: 115 sq.ft.

Total Area: 608 sq.ft.