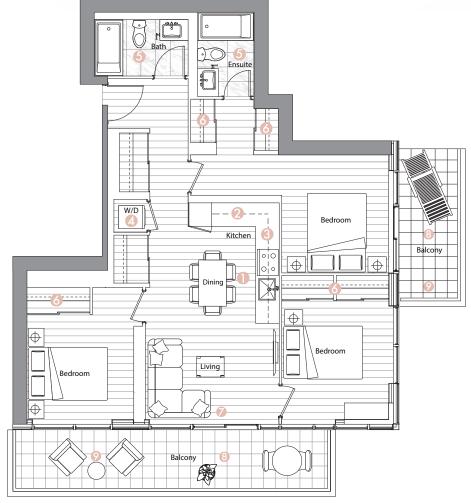

Suite 02 (21/F - 50/F)
Two Bedroom

Enclosed Area: **745**sq.ft.

Balcony Area: 167 sq.ft.

Total Area: 912 sq.ft.

## Interior features

- Miele Appliances
- Kitchen Storage Organizer
- **8** Blum Kitchen Hardware
- Miele Washer/Dryer
- 6 Kohler/Grohe Bathroom Plumbing Fixtures
- **6** Closet Organizer System
- Roller Shades

- Radiant Ceiling Heaters
- Composite Wood Decking

Suite 03 • (21/F - 50/F)
One Bedroom

Enclosed Area: 493sq.ft.

Balcony Area: 115 sq.ft.

Total Area: 608 sq.ft.