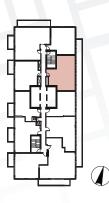

- Radiant Ceiling Heaters
- Composite Wood Decking

Suite 03 • (21/F - 50/F)
One Bedroom

Enclosed Area: 493sq.ft.

Balcony Area: 115 sq.ft.

Total Area: 608 sq.ft.