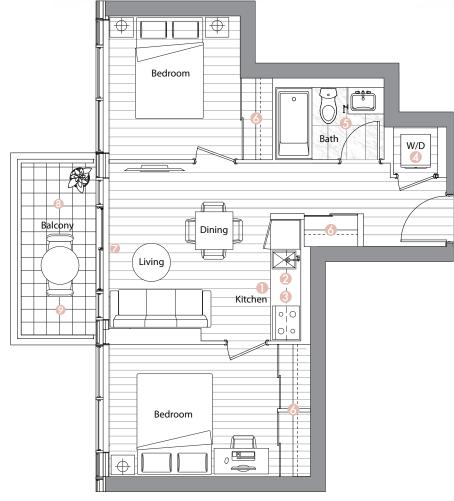

- Radiant Ceiling Heaters
- Composite Wood Decking

**Suite 05** • (21/F - 50/F) Two Bedroom

Enclosed Area: 698 sq.ft.

Balcony Area: 167 sq.ft.

Total Area : 865 sq.ft.

## Interior features

- Miele Appliances
- Kitchen Storage Organizer
- **8** Blum Kitchen Hardware
- Miele Washer/Dryer
- 6 Kohler/Grohe Bathroom Plumbing Fixtures
- Closet Organizer System
- Roller Shades

- Radiant Ceiling Heaters
- Composite Wood Decking

Suite 06 • (21/F - 50/F)
Three Bedroom

Enclosed Area: 935 sq.ft.

Balcony Area: 203 sq.ft.

Total Area: 1138 sq.ft.