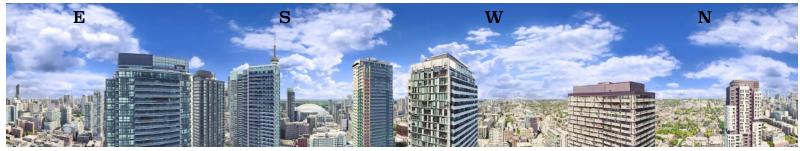

- Radiant Ceiling Heaters
- Composite Wood Decking

**Suite 05** • (21/F - 50/F) Two Bedroom

Enclosed Area: 698 sq.ft.

Balcony Area: 167 sq.ft.

Total Area : 865 sq.ft.