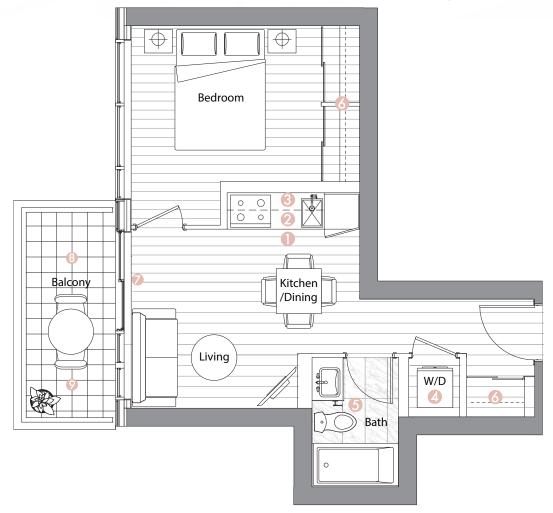

- Radiant Ceiling Heaters
- Composite Wood Decking

Suite 09 (21/F - 50/F)
One Bedroom

Enclosed Area: 475 sq.ft.

Balcony Area: 60 sq.ft.

Total Area: 535 sq.ft.

## Interior features

- Miele Appliances
- Kitchen Storage Organizer
- Blum Kitchen Hardware
- Miele Washer/Dryer
- 6 Kohler/Grohe Bathroom Plumbing Fixtures
- Closet Organizer System
- Roller Shades

- Radiant Ceiling Heaters
- Composite Wood Decking