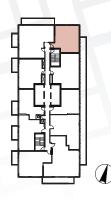

- Radiant Ceiling Heaters
- Composite Wood Decking

Suite 03 • (21/F - 50/F)
One Bedroom

Enclosed Area: 493sq.ft.

Balcony Area: 115 sq.ft.

Total Area: 608 sq.ft.