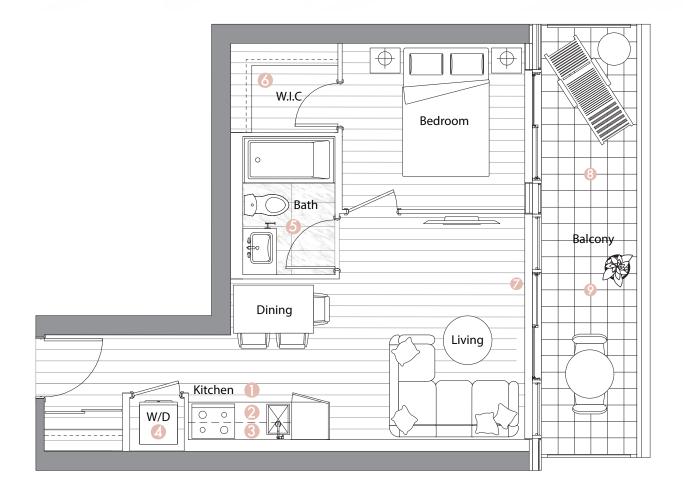

- Radiant Ceiling Heaters
- Composite Wood Decking

Suite 03 • (21/F - 50/F)
One Bedroom

Enclosed Area: 493sq.ft.

Balcony Area: 115 sq.ft.

Total Area: 608 sq.ft.

## Interior features

- Miele Appliances
- Kitchen Storage Organizer
- **8** Blum Kitchen Hardware
- Miele Washer/Dryer
- 6 Kohler/Grohe Bathroom Plumbing Fixtures
- **6** Closet Organizer System
- Roller Shades

- Radiant Ceiling Heaters
- Composite Wood Decking

**Suite 05** • (21/F - 50/F) Two Bedroom

Enclosed Area: 698 sq.ft.

Balcony Area: 167 sq.ft.

Total Area : 865 sq.ft.