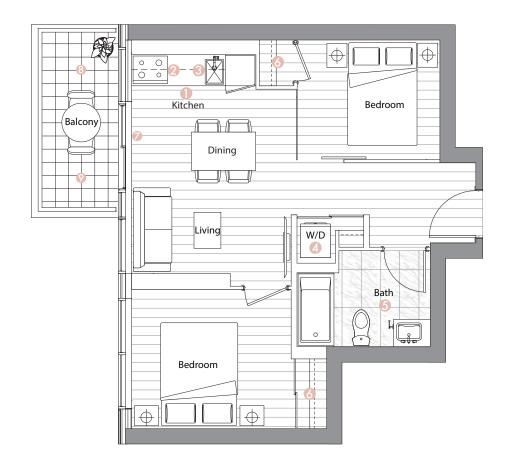

- Radiant Ceiling Heaters
- Composite Wood Decking

Suite 03 • (21/F - 50/F)
One Bedroom

Enclosed Area: 493sq.ft.

Balcony Area: 115 sq.ft.

Total Area: 608 sq.ft.