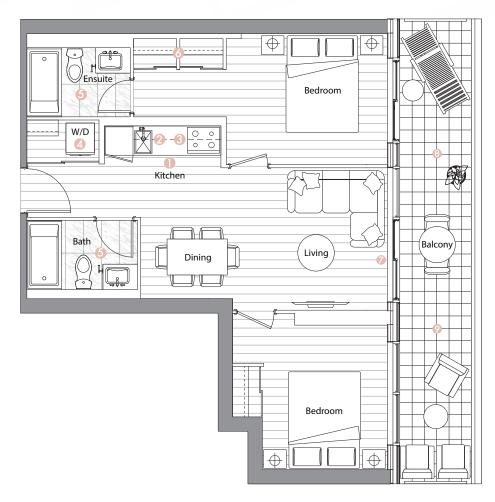

- Radiant Ceiling Heaters
- Composite Wood Decking

**Suite 05** • (21/F - 50/F) Two Bedroom

Enclosed Area: 698 sq.ft.

Balcony Area: 167 sq.ft.

Total Area : 865 sq.ft.

## Interior features

- Miele Appliances
- Kitchen Storage Organizer
- **8** Blum Kitchen Hardware
- Miele Washer/Dryer
- 6 Kohler/Grohe Bathroom Plumbing Fixtures
- Closet Organizer System
- Roller Shades