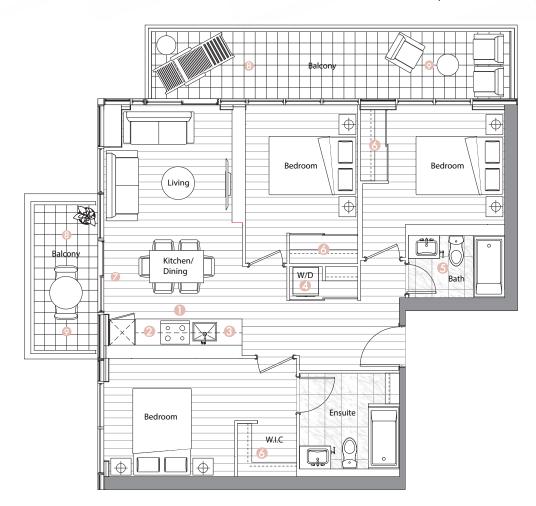

- Radiant Ceiling Heaters
- Composite Wood Decking

Suite 11 • (11/F - 50/F)
Three Bedroom

Enclosed Area: Balcony Area: 910 sq.ft. 200 sq.ft.

Total Area : 1110 sq.ft.

#### Interior features

- Miele Appliances
- 2 Kitchen Storage Organizer
- Blum Kitchen Hardware
- Miele Washer/Dryer
- 6 Kohler/Grohe Bathroom Plumbing Fixtures
- 6 Closet Organizer System
- Roller Shades

- Radiant Ceiling Heaters
- Composite Wood Decking