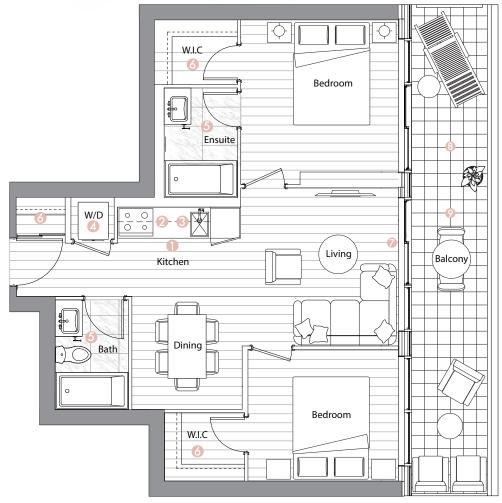

Suite 02 (21/F - 50/F)
Two Bedroom

Enclosed Area: **745**sq.ft.

Balcony Area: 167 sq.ft.

Total Area: 912 sq.ft.

## Interior features

- Miele Appliances
- Kitchen Storage Organizer
- **8** Blum Kitchen Hardware
- Miele Washer/Dryer
- 6 Kohler/Grohe Bathroom Plumbing Fixtures
- **6** Closet Organizer System
- Roller Shades

- Radiant Ceiling Heaters
- Composite Wood Decking

Suite 03 • (21/F - 50/F)
One Bedroom

Enclosed Area: 493sq.ft.

Balcony Area: 115 sq.ft.

Total Area: 608 sq.ft.