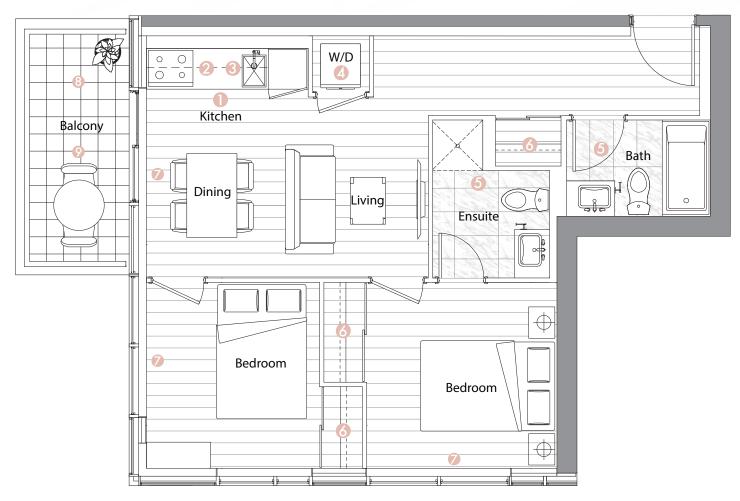

Suite 02 (21/F - 50/F)
Two Bedroom

Enclosed Area: **745**sq.ft.

Balcony Area: 167 sq.ft.

Total Area: 912 sq.ft.

## Interior features

- Miele Appliances
- Kitchen Storage Organizer
- **8** Blum Kitchen Hardware
- Miele Washer/Dryer
- 6 Kohler/Grohe Bathroom Plumbing Fixtures
- **6** Closet Organizer System
- Roller Shades

- Radiant Ceiling Heaters
- Composite Wood Decking

Suite 03 • (21/F - 50/F)
One Bedroom

Enclosed Area: 493sq.ft.

Balcony Area: 115 sq.ft.

Total Area: 608 sq.ft.